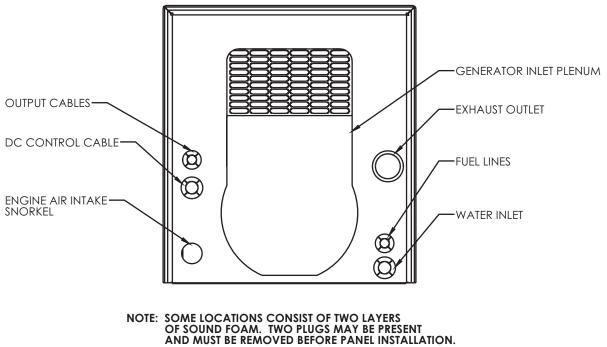

SHOWN BELOW IS THE INTERIOR VIEW OF A TYPICAL SOUND SHIELD REAR PANEL. APPEARANCE MAY VARY DEPENDING UPON GENSET MODEL.

## **REMOVE FOAM PLUGS AT LOCATIONS AS SHOWN BELOW.**

Completed By: \_\_\_\_\_ Date: \_\_\_\_\_

Northern Lights, Inc. • 4420 14th Ave. NW., • Seattle WA 98107 Tel: 206-789-3880 • 1-800-762-0165 • Fax: 206-782-5455 Information and dimensions subject to change without notice. Northern Lights and Lugger are registered trademarks of Northern Lights, Inc. © 2015 All rights reserved. Litho USA. 7/15