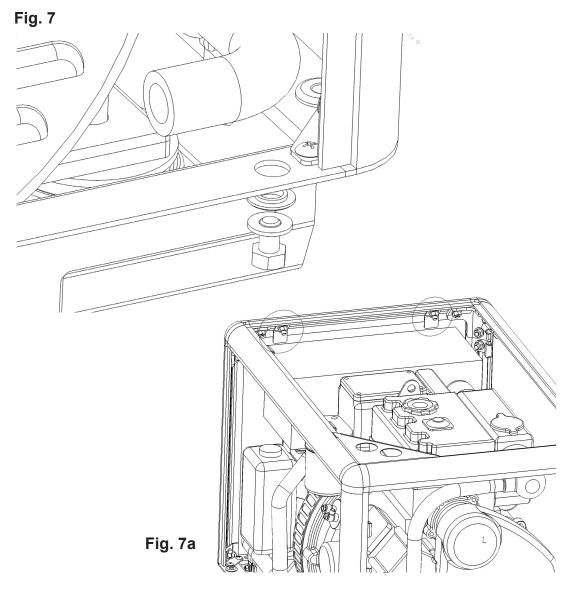

6

Fig. 6a

Next, install the rear sound shield panel (item 16) to the rear of the enclosure frame. The rear panel is designed to be stationary and is retained at the bottom by two short 5/16" bolts, and flat washers as well as at the top of the panel using a set of pre-installed retaining clips built into the top enclosure frame/top panel assembly. SEE FIGs 7 & 7a.

The retaining clips will slide into the two rectangular slots in the top of the rear panel (item 16). With the rear panel (item 16) in place, slide these retaining clips (item 14) along the top rail until they meet the slots and can be inserted.

SEE FIG 7b.

Once both are fully engaged you will be able to push the rear panel in from the bottom until flush with the back frame and base pan. Secure the rear panel with the provided 5/16" flat washer and 5/16" bolt as shown in FIGs 7 and 7c.