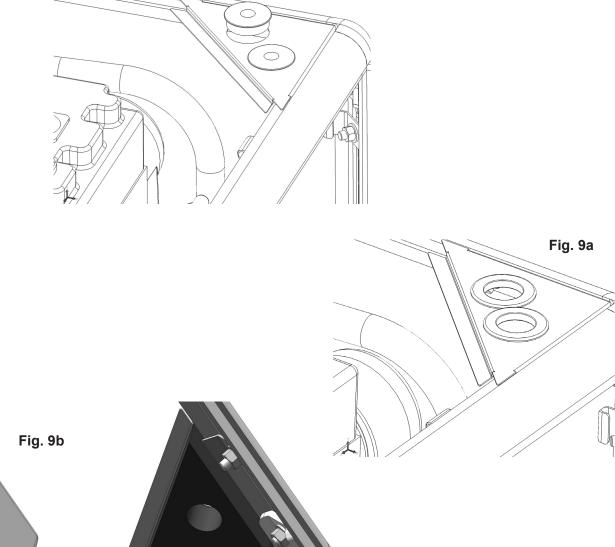

#### IF YOU HAVE CHOSEN TO INSTALL A SIPHON BREAK:

Note the pre-installed penetration plate (item 13) in the forward right corner of the top of the enclosure. Reference the plumbing diagram in the mounting and exhaust sections of the IM1000 installation manual.

Remove the white plastic hole plugs by pushing them out from the inside and replace with the two rubber grommets (item 21) provided. Next install the piece of sound foam (Item 22) to the underside of the penetration plate. Before removing the back paper, position the foam piece underneath the plate and dry fit by aligning the two holes in the respective parts. Then remove the paper backing and press firmly to adhere.

SEE FIGS 9, 9a and 9b.

#### Fig. 9

CAUTION: GENERATOR SETS WITH WET EXHAUST THAT ARE INSTALLED NEAR OR BELOW THE VESSEL'S WATER LINE MUST USE A SIPHON BREAK TO PREVENT BACKFLOW OR WATER INTO THE ENGINE. THIS BACKFLOW CAN RUIN AN ENGINE AND POSSIBLY SINK THE VESSEL. The penetration plate (item 13) facilitates the siphon break installation as follows:

- a. Disconnect the hose from the seawater pump output and from the rubber elbow on the expansion tank. Install two lengths of 3/4" hose. The hoses must be of adequate length to allow mounting of a siphon break, a minimum of 12 inches above the vessel's loaded water line.
- b. Pass the seawater pump output hose through the hole in the penetration plate closest to the front of the shield. The hose from the expansion tank must go through the hole in the penetration plate closest to the side of the shield.
- c. For more information, see the "Exhaust" section of the IM1000 Installation Manual included with the generator set.