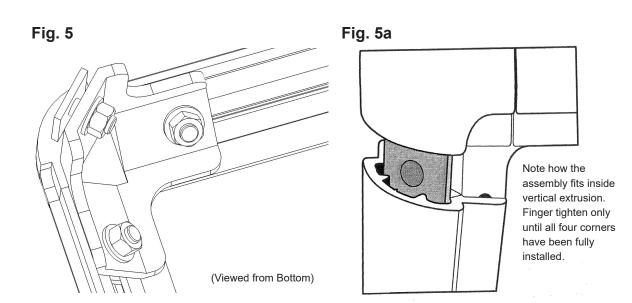

Note the available leg on each corner casting (item 11.) Loosely install a short bolting assembly (item 6) to each of these legs. SEE FIG 5.

Orient the top frame (items 6, 7, 8, 9, 10, 11, 12, 13, & 14.) with the triangular shaped penetration plate (item 13) toward the front of the genset and unattached corner casting legs facing down. Install each leg into the top of each vertical extrusion as shown in FIG 5a.

Check frame for squareness and commence tightening all bolting assemblies progressively and gradually all the while ensuring that the top frame is pushed firmly down into vertical extrusions, and no excessive gaps remain.