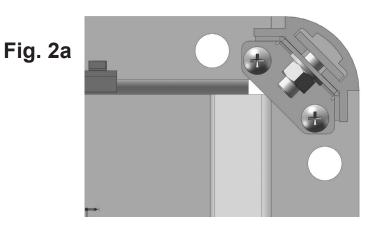

Install the four vertical extrusions (item 5) with four bolting assemblies (item 6) per FIGS 2 and 2a. Don't fully tighten these nuts until final assembly. Extrusion should be loose enough for adjustment during the building process. You should have what appears in Fig 3 at this time.

Before the top of the enclosure frame can be added, the front and left hand side panel retainer blocks (item 8) must be installed.

The panel retainer blocks (item 8) are anchored to the vertical extrusion with a single long bolting assembly (item 7). For now, loosely install these blocks to the position and orientation indicated in Fig 4. The front left corner receives TWO of these blocks (item 8), while the front right and the left rear receive only ONE each. You will go back later for final positioning and tightening of these blocks.