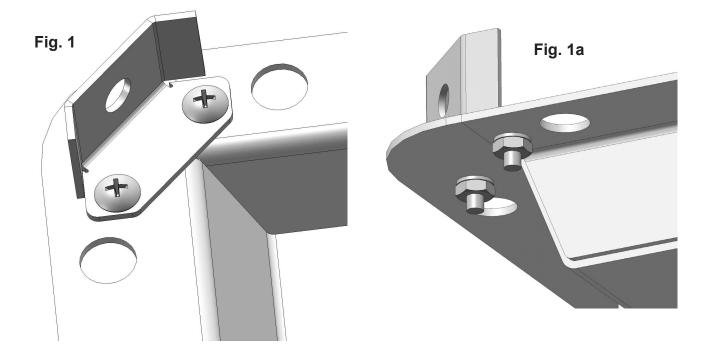

AVOID POSITIONING THE ENCLOSURE INTO CORNERS WITH OVERHEAD BLOCKED TO REDUCE CHANCE OF INTAKE/EXHAUST AIR RECIRCULATION OUTSIDE THE SHIELD.

Install toe bracket (item 1) to each corner of the genset base flanges with machine screws, flatwashers and nylock hex nuts (Items 2,3, and 4) into the holes indicated in Fig 1 and Fig 1a.