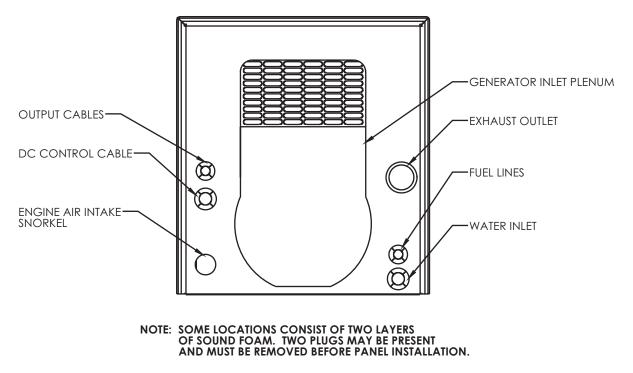

When you are done, you should have results as shown in Figure 7F.

Install connections for exhaust, AC power leads, DC Control panel leads, battery and water through holes in the rear panel as shown in Figure 8 and as described below:

- a. Connect the genset exhaust outlet to the exhaust system of the vessel.
   Push the two inch hose on to the exhaust connection pipe protruding through the left mid-section of the rear panel.
- b. Connect the sea water pump to the vessel's water inlet.
   Push a 3/4" hose from the vessel's sea water strainer through the lower hole at the bottom left of the rear panel to the sea water pump inlet fitting.
- c. Connect the vessel's fuel supply and fuel return to the generator set using Coast Guard approved rubber fuel hoses. Note the fuel connection couplings on the unit's forward right side under the base pan lip. The forward 1/4" npt coupling is the fuel suction, and the aft 1/4" npt coupling is the fuel return.
- d. Connect the DC control harness to the engine harness plug. Pass the harness and plug through the hole at the mid-section of the right side of the rear panel.
- e. Connect the 12 volt battery leads to the generator set passing the two leads through the second hole above the bottom left side on the rear panel.
- f. Connect the AC output leads from the generator to the vessel's power distribution panel. Pass the two leads through the top hole on the right side of the rear panel.

Fig. 8: Facing the Rear Panel

9