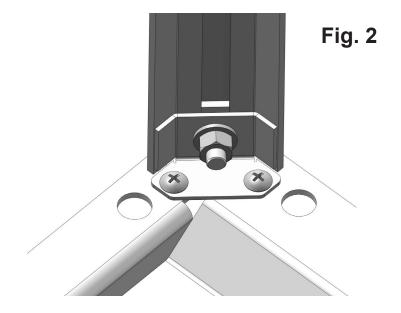

Install the four vertical extrusions (item 5) with four bolting assemblies (item 6) per FIGS 2 and 2a. Don't fully tighten these nuts until final assembly. Extrusion should be loose enough for adjustment during the building process. You should have what appears in Fig 3 at this time.