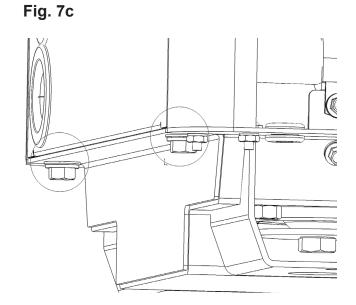

SEE FIG 7b.

Once both are fully engaged you will be able to push the rear panel in from the bottom until flush with the back frame and base pan. Secure the rear panel with the provided 5/16" flat washer and 5/16" bolt as shown in FIGs 7 and 7c.