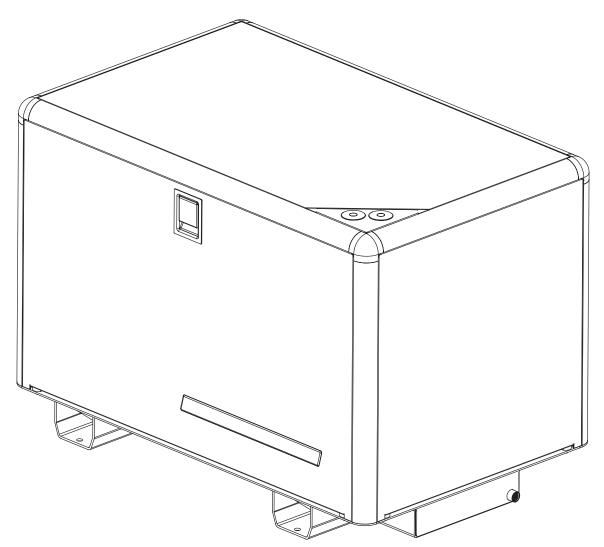

# M773LW3 SOUND ENCLOSURE

| ITEM | DESCRIPTION                                       | NLI P/N               | QTY | <b>NOTES</b>    |
|------|---------------------------------------------------|-----------------------|-----|-----------------|
| 1    | TOE BRACKET                                       | 23-78007              | 4   |                 |
| 2    | #10-32 MACHINE SCREW x 1/2" LONG, STAINLESS STEEL |                       | 8   |                 |
| 3    | #10 FLATWASHER, USS STAINLESS STEEL               | 15-70002              | 8   |                 |
| 4    | #10-32 NYLOCK HEX NUT, STAINLESS STEEL            | 14-00032              | 8   |                 |
| 5    | EXTRUSION, VERTICAL                               | 05-78638-001          |     |                 |
| 6    | BOLTING ASSEMBLY, SHORT, STAINLESS STEEL          | 00-75714              | 20  |                 |
| 7    | BOLTING ASSEMBLY, LONG, STAINLESS STEEL           | 05-72003              | 8   |                 |
| 8    | PANEL RETAINER BLOCK, SINGLE NOSE, NYLON          | 23-78016              | 4   |                 |
| 9    | EXTRUSION, HORIZONTAL, SIDES                      | 05-78639-001          | 2   |                 |
| 10   | EXTRUSION, HORIZONTAL, ENDS                       | 05-78641-001          | 2   |                 |
| 11   | CORNER CASTING                                    | 05-70001-001          | 4   |                 |
| 12   | TOP PANEL ASSEMBLY                                | 05-78637 <b>-</b> 010 | 1   |                 |
| 13   | PENETRATION PANEL ASSEMBLY                        | 05-78022-010          | 1   |                 |
| 14   | REAR PANEL RETAINING BRACKET                      | 23-78003              | 2   |                 |
| 15   | JUNCTION BOX SUPPORT BRKT COVER ASSEMBLY          | 05-78636-010          | 1   |                 |
| 16   | REAR PANEL ASSEMBLY                               | 05-78634-010          | 1   |                 |
| 17   | LEFT SIDE PANEL ASSEMBLY                          | 05-78632-010          | 1   | WITH VENT BOX   |
| 18   | FRONT PANEL ASSEMBLY                              | 05-78633-010          | 1   |                 |
| 19   | RIGHT SIDE PANEL ASSEMBLY                         | 05-78631-010          | 1   | NO VENT BOX     |
| 20   | PLUG, BASE PAN MOUNTING FOOT POCKET               | 55-78663              | 4   |                 |
| 21   | GROMMET, 1-1/8" ID x 1-7/8" OD PENETRATION PLATE  | 00-70083              | 2   | CUSTOMER OPTION |
| 22   | SOUND FOAM, PENETRATION PLATE OPTION              | 55-78066              | 2   | CUSTOMER OPTION |
| 23   | KIT, WET EXHAUST OUTLET TUBE                      | 27-28610              | 1   |                 |

#### Specifications:

Enclosure (Installed on Generator Base):

| Length (OA) | 35 in (889 mm)     |
|-------------|--------------------|
| Width       | 22.0 in (558.8 mm) |
| Height      | 24.2 in (614 mm)   |