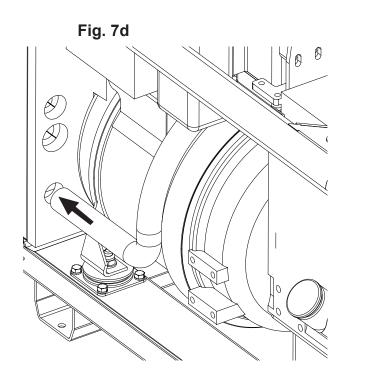

You may encounter some resistance as the rear panel comes into contact with the intake air snorkel hose. Note that the rear panel has a small hole in the vicinity of the intake snorkel. While holding the panel in place, guide this hose so that it is inserted within the panel hole, ensure that the hose does not go too far into the rear panel so that the hose end is blocked. (Generally this hose will install without adjustment at the retaining clamp.) SEE FIGs 7d and 7e.

When making the intake air snorkel hose connection, It is important to ensure that the hose is not kinked or bent in such a way to restrict the engine's intake air flow. This arrangement is designed to allow the hose to follow it's natural path when properly installed into the rear panel. Some adjustment is possible by loosening either bolt of the snorkel hose's supporting bracket. Be sure to retighten any loosened bolts. Now it is time to install the stainless steel wet exhaust tube included with this shield. The stainless tube connects to the genset's wet exhaust elbow and provides you with an external exhaust stub connection outside of the shield.