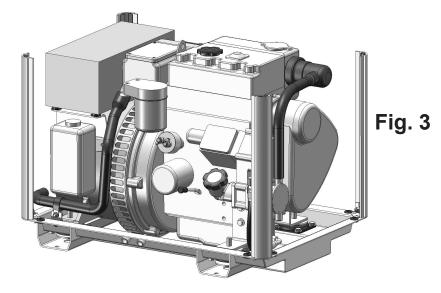

Install the four vertical extrusions (item 5) with four bolting assemblies (item 6) per FIGS 2 and 2a. Don't fully tighten these nuts until final assembly. Extrusion should be loose enough for adjustment during the building process. You should have what appears in Fig 3 at this time.