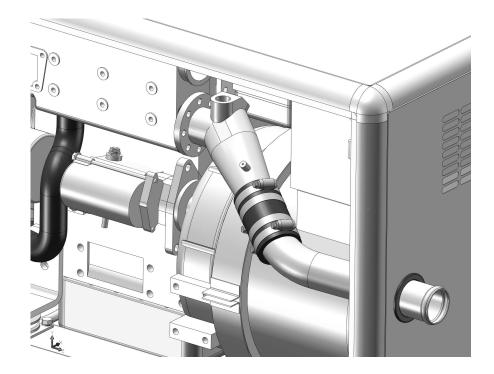

You may encounter some resistance as the rear panel comes into contact with the intake air snorkel hose. Note that the rear panel has a small hole in the vicinity of the intake snorkel. While holding the panel in place, guide this hose so that it is inserted within the panel hole, ensure that the hose does not go too far into the rear panel so that the hose end is blocked. (Generally this hose will install without adjustment at the retaining clamp.) SEE FIGs 7d and 7e.

When making the intake air snorkel hose connection, It is important to ensure that the hose is not kinked or bent in such a way to restrict the engine's intake air flow. This arrangement is designed to allow the hose to follow it's natural path when properly installed into the rear panel. Some adjustment is possible by loosening either bolt of the snorkel hose's supporting bracket. Be sure to retighten any loosened bolts. Now it is time to install the stainless steel wet exhaust tube included with this shield. The stainless tube connects to the genset's wet exhaust elbow and provides you with an external exhaust stub connection outside of the shield.

Following the installation of the rear panel, now take the tube (Item 23) and note its shape. The short curved end connects to the exhaust elbow, the longer with slight curve goes through the rear panel.

Apply some rubber lubricant to the inside of the short blue silicone hose part and push it on to the tube.

Next apply rubber lube to the inside of the exhaust hole grommet and with a firm twisting motion squeeze the barbed end through the grommet hole.

Now install the four hose clamps. Note the orientation of these clamps in the picture. Don't tighten at this time. You may want to rotate the tube to determine it's best position.

Apply some rubber lube to the inside of the available end of the blue hose and push on to the genset's exhaust elbow. Position the clamps and tighten.