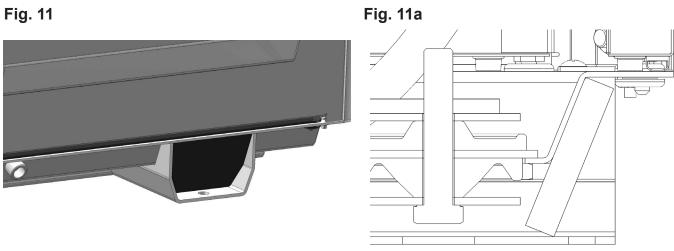

Finally, note the generator set base frame pan has four mounting feet "pockets." Take foam block (item 20) but do not remove the backing paper at this time, and insert it into each mounting foot pocket as shown in FIG 11. Note that the upper portion of the block lays against the angled surface of the base pan. The foam part will compress slightly when inside the foot pocket as it provides a noise seal from the engine mounts. After you have noted how the foam block is situated, withdraw it and remove only the top half of the backing paper to expose the adhesive layer. Then pinching the block at the top outer corner, reinstall it and press firmly against the contact area to ensure good adhesion. SEE FIG 11a.