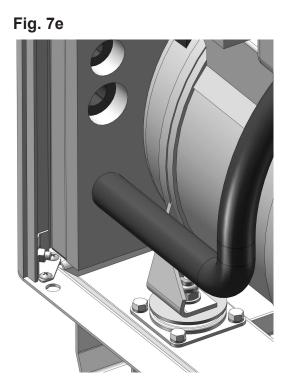

You may encounter some resistance as the rear panel comes into contact with the intake air snorkel hose. Note that the rear panel has a small hole in the vicinity of the intake snorkel. While holding the panel in place, guide this hose so that it is inserted within the panel hole, ensure that the hose does not go too far into the rear panel so that the hose end is blocked. (Generally this hose will install without adjustment at the retaining clamp.) SEE FIGs 7d and 7e.

When making the intake air snorkel hose connection, It is important to ensure that the hose is not kinked or bent in such a way to restrict the engine's intake air flow. This arrangement is designed to allow the hose to follow it's natural path when properly installed into the rear panel. Some adjustment is possible by loosening either bolt of the snorkel hose's supporting bracket. Be sure to retighten any loosened bolts. Now it is time to install the stainless steel wet exhaust tube included with this shield. The stainless tube connects to the genset's wet exhaust elbow and provides you with an external exhaust stub connection outside of the shield.