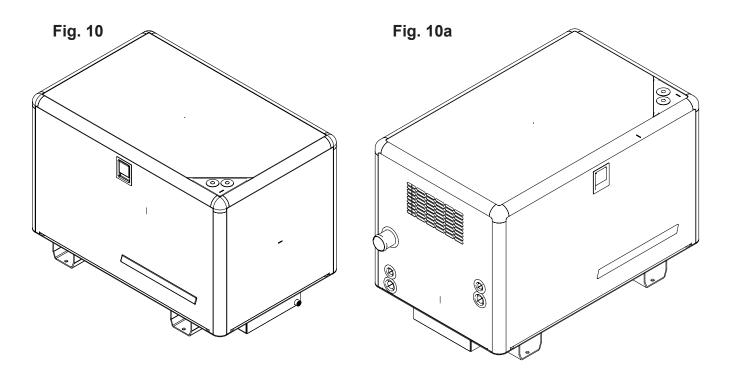

Northern LIghts sound shield removable panels now feature a nylon block retaining system that omits all but one panel latch. Install the left side panel (item 17) and the front panel (item 18) by aligning the panel bottom pins to the base pan flange grommets and push until engaged. The panels are easiest to install by pushing the panel in near the location of the retaining block. The top panel (item 12) is installed by first placing the opposite side down on the enclosure frame flange and then pushing down the near side. Install the right panel (item 19) by striking firmly with your hand to engage the paddle latch. SEE FIG 10 and 10a.

To access the top panel, remove the latched right side (service) panel. Reach in with your fingers and push up on the panel from the inside. The front and left side panels remove similarly, by pushing out from the inside.