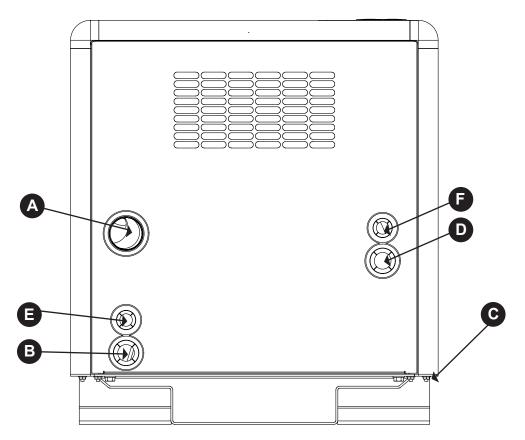

When you are done, you should have results as shown in Figure 7F.

Install connections for exhaust, AC power leads, DC Control panel leads, battery and water through holes in the rear panel as shown in Figure 8 and as described below:

- a. Connect the genset exhaust outlet to the exhaust system of the vessel.
   Push the two inch hose on to the exhaust connection pipe protruding through the left mid-section of the rear panel.
- b. Connect the sea water pump to the vessel's water inlet.
   Push a 3/4" hose from the vessel's sea water strainer through the lower hole at the bottom left of the rear panel to the sea water pump inlet fitting.
- c. Connect the vessel's fuel supply and fuel return to the generator set using Coast Guard approved rubber fuel hoses. Note the fuel connection couplings on the unit's forward right side under the base pan lip. The forward 1/4" npt coupling is the fuel suction, and the aft 1/4" npt coupling is the fuel return.
- d. Connect the DC control harness to the engine harness plug. Pass the harness and plug through the hole at the mid-section of the right side of the rear panel.
- e. Connect the 12 volt battery leads to the generator set passing the two leads through the second hole above the bottom left side on the rear panel.
- f. Connect the AC output leads from the generator to the vessel's power distribution panel. Pass the two leads through the top hole on the right side of the rear panel.

Fig. 8: Facing the Rear Panel

9