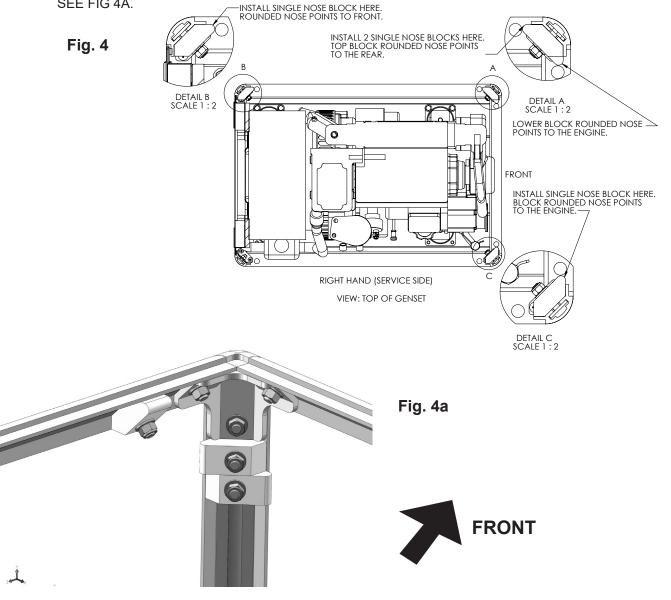

Before the top of the enclosure frame can be added, the front and left hand side panel retainer blocks (item 8) must be installed.

The panel retainer blocks (item 8) are anchored to the vertical extrusion with a single long bolting assembly (item 7). For now, loosely install these blocks to the position and orientation indicated in Fig 4. The front left corner receives TWO of these blocks (item 8), while the front right and the left rear receive only ONE each. You will go back later for final positioning and tightening of these blocks.