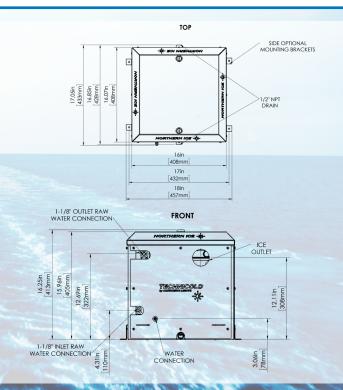

## SPECIFICATIONS AND DIMENSIONS

| Model  |                                              | Dimensions: HxWxD in. (mm)           | Ice Production   |
|--------|----------------------------------------------|--------------------------------------|------------------|
| TCI05A | Technicold Ice Machine Model 5, 60 Hz - 115v | 16 (406.4) x 16 (406.4) x 16 (406.4) | Over 500 lbs/day |
| TCI05B | Technicold Ice Machine Model 5, 60 Hz - 230v | 16 (406.4) x 16 (406.4) x 16 (406.4) | Over 500 lbs/day |

## **DRAWING DIMENSIONS**

- Constructed with 16 gauge 316L grade stainless steel shroud with two drains.
- · Fully rated capacity components providing maximum ice production at rated values.
- · Safety devices protect all system components.
- Primary and secondary water filtration provided.
- For ease of installation, two mounting brackets provided that can be positioned on all four sides of the machine.
- · Marine grade stainless steel fasteners and materials.
- · Produces higher yields than competitive models at design temperatures.
- Electronic monitoring and operation.
- Modular design built for easy hook-up, maintenance and service.
- · All main installation components provided.