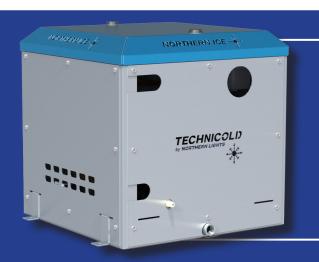

## COMMERCIAL GRADE QUALITY, MEGA-YACHT FINISH.

Robust design produces over 500 lbs of ice per day.

## SPECIFICATIONS AND DIMENSIONS

| Model  |                                              | Dimensions: HxWxD in. (mm)           | Ice Production   |
|--------|----------------------------------------------|--------------------------------------|------------------|
| TCI05A | Technicold Ice Machine Model 5, 60 Hz - 115v | 16 (406.4) x 16 (406.4) x 16 (406.4) | Over 500 lbs/day |
| TCI05B | Technicold Ice Machine Model 5, 60 Hz - 230v | 16 (406.4) x 16 (406.4) x 16 (406.4) | Over 500 lbs/day |