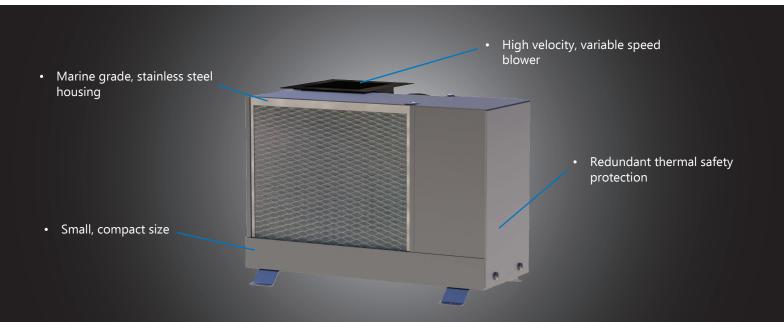

## **FEATURES AND BENEFITS**

- » 500 cfm, variable speed high velocity blower.
- » Marine grade, stainless steel construction.
- » High temperature safety shut down and control.
- » Heavy duty, marine grade heat strips.