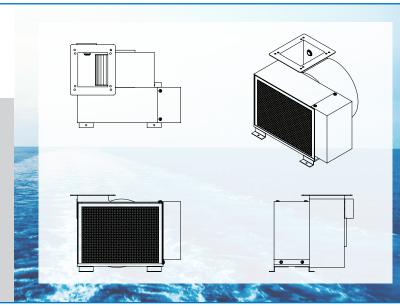

## **DIMENSIONAL DRAWINGS**

## **SPECIFICATIONS AND DIMENSIONS**

| Model   | Voltage | Phase | Heat Strips (kW) | Dimensions: HxWxD in. (mm)                   | Weight: Lbs (kg) |
|---------|---------|-------|------------------|----------------------------------------------|------------------|
| DH500VB | 230     | 1     | 2                | 10.87 (276.1) x 15.6 (396.2) x 11.75 (298.4) | 25 (11.35)       |

Specifications may change without notice.

Dimensions represent the blower in a vertical discharge position without a duct ring or plenum box attached.

Dimensions shown without electrical heat options.