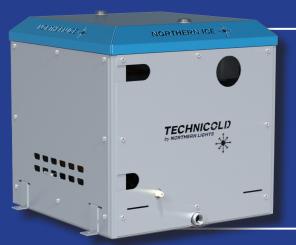

## COMMERCIAL GRADE QUALITY, MEGA-YACHT FINISH.

Robust design produces over 500 lbs of ice per day.

## SPECIFICATIONS AND DIMENSIONS

| Model  |                                              | Dimensions: HxWxD in. (mm)           | Ice Production   |
|--------|----------------------------------------------|--------------------------------------|------------------|
| TCI05A | Technicold Ice Machine Model 5, 60 Hz - 115v | 16 (406.4) x 16 (406.4) x 16 (406.4) | Over 500 lbs/day |
| TCI05B | Technicold Ice Machine Model 5, 60 Hz - 230v | 16 (406.4) x 16 (406.4) x 16 (406.4) | Over 500 lbs/day |