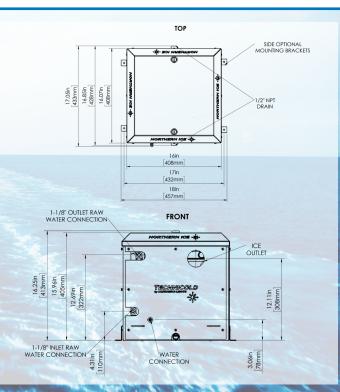

## SPECIFICATIONS AND DIMENSIONS

| Model  |                                              | Dimensions: HxWxD in. (mm)           | Ice Production   |
|--------|----------------------------------------------|--------------------------------------|------------------|
| TCI05A | Technicold Ice Machine Model 5, 60 Hz - 115v | 16 (406.4) x 16 (406.4) x 16 (406.4) | Over 500 lbs/day |
| TCI05B | Technicold Ice Machine Model 5, 60 Hz - 230v | 16 (406.4) x 16 (406.4) x 16 (406.4) | Over 500 lbs/day |

## **DRAWING DIMENSIONS**

- Constructed with 16 gauge 316L grade stainless steel shroud with two drains.
- · Fully rated capacity components providing maximum ice production at rated values.
- · Safety devices protect all system components.
- · Primary and secondary water filtration provided.
- For ease of installation, two mounting brackets provided that can be positioned on all four sides of the machine.
- · Marine grade stainless steel fasteners and materials.
- · Produces higher yields than competitive models at design temperatures.
- Electronic monitoring and operation.
- Modular design built for easy hook-up, maintenance and service.
- · All main installation components provided.