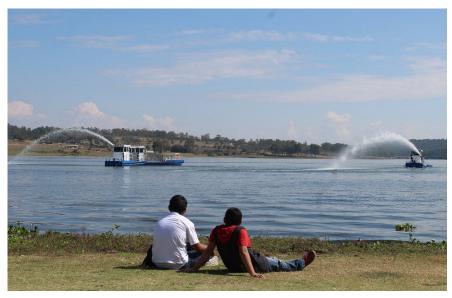

Natural

The Scavenger 2000 is an effective pollution control and water maintenance vessel.

It was designed to clean and rejuvenate waterways such as lakes, river, harbors, bays of industrial waste water in order to promote healthy and safe environments.

The onboard plant treats mobile contaminated liquids, providing healthy and safe water in developing nations. The critical work that the Scavenger 2000 performs is powered by a clean, reliable Northern Lights M673L3 generator set.