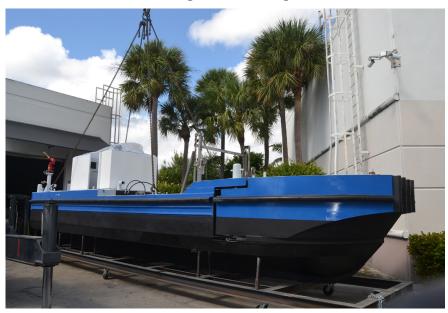

## DECONTAMINATING LAKES AND RIVERS ON THE SCAVENGER 2000

Scavenger 2000 Specifications

**BOAT BUILDER** 

Dellepere Enterprises

LENGTH (LOA)

39 ft. (11.88 m)

**BEAM** 

8 ft. (2.44 m)

**DRAFT** 

4 ft. 5 in. (1371.6 mm)

**HULL MATERIAL** 

Corten Steel

NORTHERN LIGHTS M673L3

60 Hz @ 1800 rpm

6 kW

**BORE** 

2.6 in. (67 mm)

**STROKE** 

2.83 in. (72 mm)

**DISPLACEMENT** 

46.4 in<sup>3</sup> (0.76 ltr)

**FUEL SYSTEM** 

Mechanical

**ASPIRATION** 