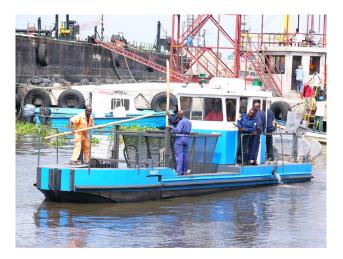

Natural

The Scavenger 2000 is an effective pollution control and water maintenance vessel.

It was designed to clean and rejuvenate waterways such as lakes, river, harbors, bays of industrial waste water in order to promote healthy and safe environments.

The onboard plant treats mobile contaminated liquids, providing healthy and safe water in developing nations. The critical work that the Scavenger 2000 performs is powered by a clean, reliable Northern Lights M673L3 generator set.