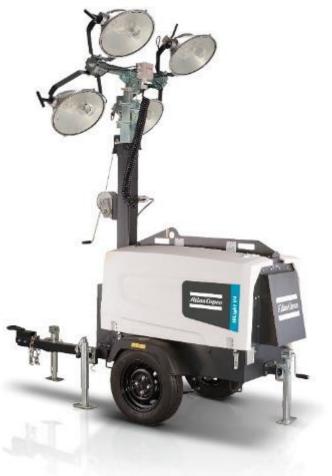

# **HILIGHT V4 S**

### **DESIGN**

- Best serviceability thanks to scissors doors
- Environment friendly: spillage free frame
- Auto start: photocell and weekly timer (option)

### **HIGH LUMINOSITY**

- Metal Halide Lamps 4 x 1000 W
- 43,000 sqf Illuminated area

### **ROBUST AND DURABLE**

- HardHat® canopy designed to last!
- Heavy duty base frame and stabilizers

### **BEST TRANSPORTABILITY**

- Ultra Compact Footprint
- Up to 18 units on a 53ft flatbed