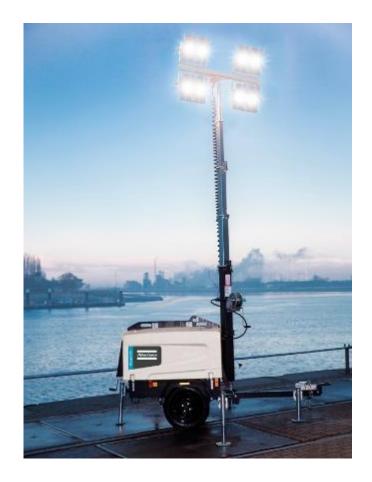

e LED floodlights developed by Atlas Copco for construction application:

- Unique design with rear fines in order to improve Driver & LED cooling
- Unique lens having a better light distribution
- Super Silent: As low as 63 dBA @ 23ft











### **SOLUTIONS. NOT COMPROMISE**



# **100%** of HiLight production is tested in our factories:

- Limit Ambient Temperature
- Performance Class
- Mast & Winch Stress test: 1.000 cycles
- Extra safety features; Hydraulic vertical mast and aluminum casting LED lamps









### **EFFICIENT. NOT WASTEFUL**



### **Cost-Effective:**

- Lower fuel consumption in the market. Only
  0.185 gal/h
- HiLight B5+ with compact footprint improves fleet efficiency on transport and installation
- HiLight range includes spillage free frame as standard











### **UPTIME. NOT DOWNTIME**



# HiLight range offers high serviceability:

- Easy access thanks to 2 big doors
- 400 hours service interval
- 3 years warranty LED(Chip) and drivers
- Heavy duty LED lamps IP 67: 30.000 hrs life expectancy











### LEADER. NOT FOLLOWER



Right combination of LED chips and LED optics. The design focus has three core points:

- HiLight LED's directional optics are made of glass, what offers the correct light distribution
- HiLight LED lamps have a high CRI (Color Rendering Index) score. They represent colors better than standard metal halide lamps
- The HiLight LED lamps have an aluminum casting which provides heavy duty protection and robustness, even under intensive use









# **HILIGHT V5 + S**

#### **DESIGN**

- HardHat® canopy
- Super si