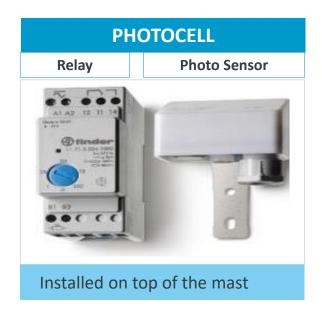

### **PHOTOCELL**

- Measures the luminosity and can be activated by sunlight
- Regulator: adjusts the luminosity sensitivity level of the photocell
- Recommended value: 50 lux
  - <50 Lux: the floodlight switch on</p>
  - >50 Lux: The floodlight switch off
- Components