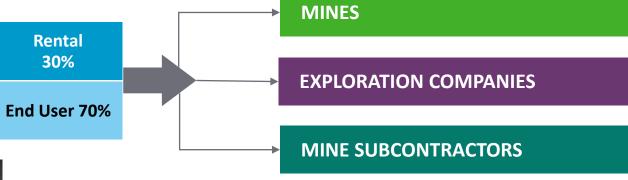

|                 | Segments     |           | Fuel<br>efficiency | Running<br>hours | Area<br>coverage | Easy<br>movement | Extra safety<br>features | Lamps<br>durability | Service<br>interval | Transport<br>efficiency |
|-----------------|--------------|-----------|--------------------|------------------|------------------|------------------|--------------------------|---------------------|---------------------|-------------------------|
| HiLight V5+ S   | CONSTRUCTION | QUARRY    | •                  | 0                | •                | •                | 0                        | •                   | •                   | 0                       |
| HiLight V4 S    | CONSTRUCTION | QUARRY    | 0                  | 0                | •                | •                | 0                        | 0                   | •                   | 0                       |
| HiLight V4W     | CONSTRUCTION | QUARRY    | •                  | •                | •                | •                | 0                        | 0                   | •                   | 0                       |
| HiLight E3+     | EVENTS       | ROADWORKS | •                  | 0                | 0                | •                | 0                        | •                   | •                   | •                       |
| HiLight P2+     | EVENTS       |           | •                  | 0                | 0                | •                | 0                        | •                   | •                   | •                       |
| HiLight V2+/V3+ | CONSTRUCTION | ROADWORKS | •                  | 0                | 0                | •                | 0                        | •                   | •                   | •                       |

• Best choice • Suitable

**General construction** 

Mine operations