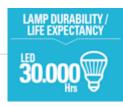

# HiLight range offers high serviceability:

- Easy access thanks to 2 big doors
- 400 hours service interval
- 3 years warranty LED(Chip) and drivers
- Heavy duty LED lamps IP 67: 30.000 hrs life expectancy

### **PERFORMANCE**

- Dedicated power pack for LED application working at the right power load.
- LED durability 30.000 hours
- Manual Mast (Electric Winch Option)

### **DESIGNED TO LAST**

- 18ft stainless steel vertical mast
- LED floodlights and 30.000 hrs lifespan
- Robust steel frame with PE bumpers designed under the same standards as Hardhat Canopies