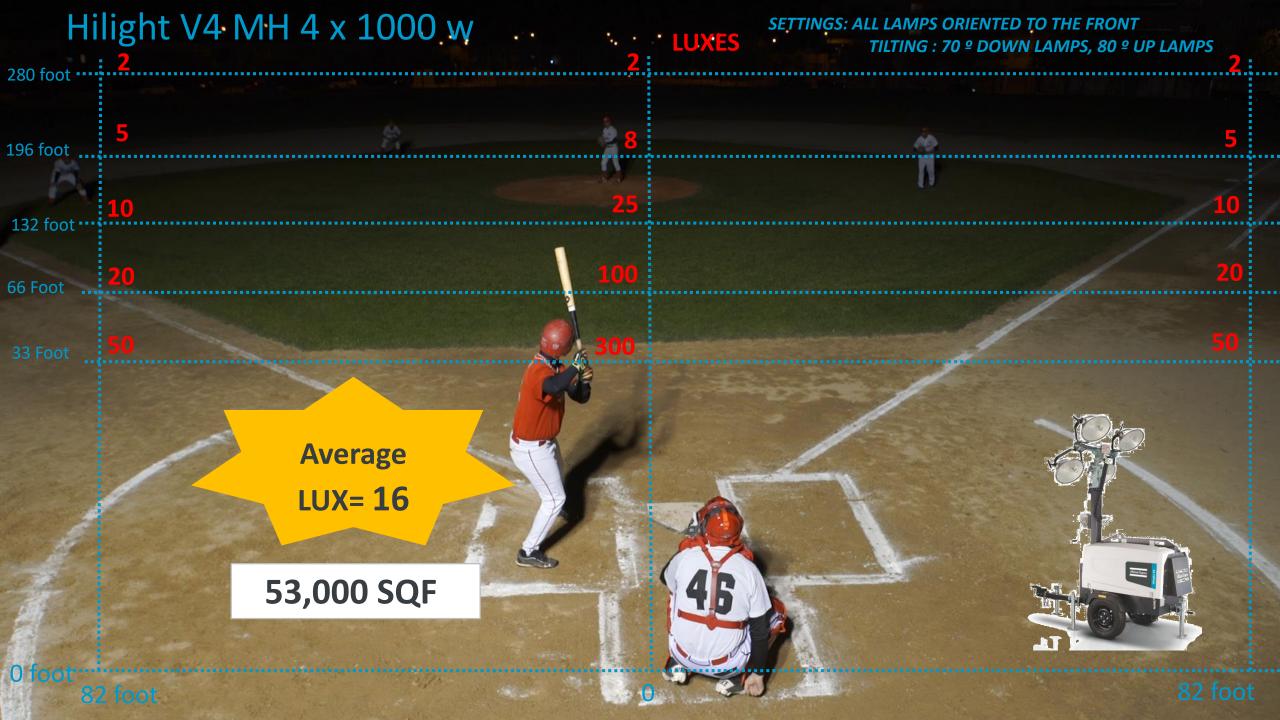

### **HIGH LUMINOSITY**

- Metal Halide Lamps 4 x 1000 W
- 43,000 sqf Illuminated area

### HIGH LUMINOSITY METAL HALIDE

- MH 4 x 1000 W
- 440.000 Lumens

**PERFORMANCE** 

**STANDARD USE** 