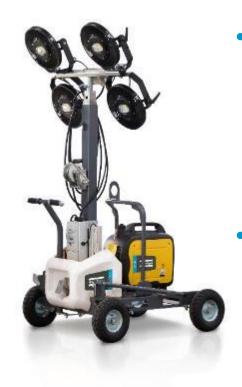

# **HILIGHT V5 + S**

#### **DESIGN**

- HardHat® canopy
- Super silent **63dBA**@23 ft
- Best serviceability thanks to scissors doors
- Environment friendly: spillage free frame

### **PERFORMANCE**

- Dedicated power pack for LED application working at the right power load.
- LED durability 30.000 hours
- Manual Mast (Electric Winch Option)

### **BEST LUMINOSITY**

- High Efficiency LED 4 X 350 W with 53,800 sqf coverage
- Special optics to maximize light coverage
- Long Life time and Durability
- Instant light

### **BEST TRANSPORTABILITY**

- Ultra Compact Footprint
- Up to 18 units on a 53ft flatbed

### LOWEST OPERATIONAL COST

- 0,185 gallons per hour of fuel
- **150 hrs** of continuos run time
- Auto star option: photocell and weekly timer