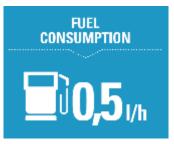

### **Cost-Effective:**

- Lower fuel consumption in the market. Only
  0.185 gal/h
- HiLight B5+ with compact footprint improves fleet efficiency on transport and installation
- HiLight range includes spillage free frame as standard

| Alternator                      |         |                 |  |
|---------------------------------|---------|-----------------|--|
| Model                           |         | Meccalte LT3/75 |  |
| Rated Output                    | KVA     | 4,5             |  |
| Insulation/Enclosure protection |         | H/21            |  |
| Fuel system                     |         |                 |  |
| Fuel tank capacity              | gal     | 34.3            |  |
| Fuel consumption( lights only)  | Gal/h   | 0.156           |  |
| Autonomy                        | Hours   | 220             |  |
| Mast                            |         |                 |  |
| Туре                            |         | Hydraulic       |  |
| Rotation                        | degrees | 340             |  |
| Max. Height                     | ft      | 26              |  |
| Max. Wind Speed                 | mph     | 50              |  |
| Dimensions and Weight           |         |                 |  |
| Transport dimension (L x W x H) | inch    | 46" x 46" x 97" |  |
| Weight                          | lb      | 2160            |  |