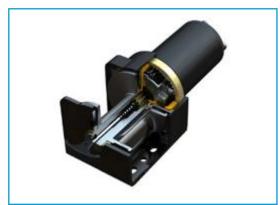

frame and stabilizers

### **BEST TRANSPORTABILITY**

- Ultra Compact Footprint
- Up to 18 units on a 53ft flatbed















# HiLight V4 S

### HIGH LUMINOSITY METAL HALIDE

- MH 4 x 1000 W
- 440.000 Lumens



**PERFORMANCE** 

**STANDARD USE** 

# **DUAL OFFERING**









1000









# **Cost of ownership**

2000



3000

4000

HRS

# HiLight V5+ S

### HIGH LUMINOSITY LED

- LED 4 x 350 W
- 135,000 Lumens



**COST OF OWNERSHIP** 

**INTENSIVE USE** 



# **HILIGHT V5+ AND V4**



### **PHOTOCELL**

- Measures the luminosity and can be activated by sunlight
- Regulator: adjusts the luminosity sensitivity level of the photocell
- Recommended value: 50 lux
  - <50 Lux: the floodlight switch on</p>
  - >50 Lux: The floodlight switch off
- Components



### **DC ELECTRIC WINCH**





**DC Electric Winch 3500lbs** 



### **DESIGN**

- Very compact and optimized while keeping a great serviceability (26 units per truck)
- Environment friendly: spillage free frame
- Galvanized fork lifts

### **PERFORMANCE**

- As quite as 55dBA at 23ft
- Lc 1003 Controller
- Most reliable power pack on this segment



#### **BEST LUMINOSITY**

- High Efficiency LED 4 X 350 W with 53,800 sqf coverage
- Special optics to maximize light coverage
- Long Life time and Durability
- Instant light

### **HYDRAULIC MAST**

- 5 elements mast
- 100 % galvanized

### LOWEST OPERATIONAL COST

- **600 hrs** service interval
- 220h fuel autonomy
- Improved transportability: 26pcs in a 53ft truck
- Auto start: photocell and weekly timer















|                                    |       | H