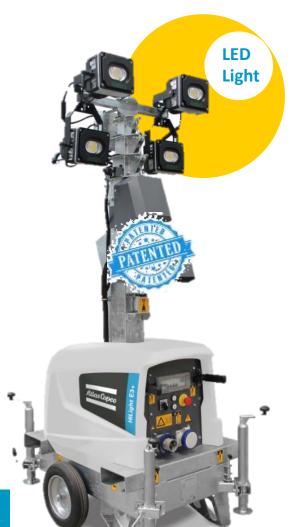

# **HILIGHT V5 + S**

#### **DESIGN**

- HardHat® canopy
- Super silent **63dBA**@23 ft
- Best serviceability thanks to scissors doors
- Environment friendly: spillage free frame

### **PERFORMANCE**

- Dedicated power pack for LED application working at the right power load.
- LED durability 30.000 hours
- Manual Mast (Electric Winch Option)

### **BEST LUMINOSITY**

- High Efficiency LED 4 X 350 W with 53,800 sqf coverage
- Special optics to maximize light coverage
- Long Life time and Durability
- Instant light

### **BEST TRANSPORTABILITY**

- Ultra Compact Footprint
- Up to 18 units on a 53ft flatbed

### LOWEST OPERATIONAL COST

- 0,185 gallons per hour of fuel
- **150 hrs** of continuos run time
- Auto star option: photocell and weekly timer