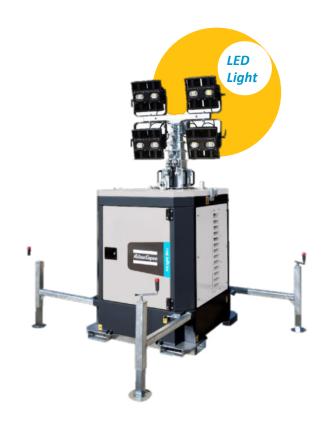

00



3000

4000

HRS

# HiLight V5+ S

### HIGH LUMINOSITY LED

- LED 4 x 350 W
- 135,000 Lumens



**COST OF OWNERSHIP** 

**INTENSIVE USE** 



# **HILIGHT V5+ AND V4**



### **PHOTOCELL**

- Measures the luminosity and can be activated by sunlight
- Regulator: adjusts the luminosity sensitivity level of the photocell
- Recommended value: 50 lux
  - <50 Lux: the floodlight switch on</p>
  - >50 Lux: The floodlight switch off
- Components



### **DC ELECTRIC WINCH**





**DC Electric Winch 3500lbs** 



### **DESIGN**

- Very compact and optimized while keeping a great serviceability (26 units per truck)
- Environment friendly: spillage free frame
- Galvanized fork lifts

### **PERFORMANCE**

- As quite as 55dBA at 23ft
- Lc 1003 Controller
- Most reliable power pack on this segment



#### **BEST LUMINOSITY**

- High Efficiency LED 4 X 350 W with 53,800 sqf coverage
- Special optics to maximize light coverage
- Long Life time and Durability
- Instant light

### **HYDRAULIC MAST**

- 5 elements mast
- 100 % galvanized

### LOWEST OPERATIONAL COST

- **600 hrs** service interval
- 220h fuel autonomy
- Improved transportability: 26pcs in a 53ft truck
- Auto start: photocell and weekly timer















|                                    |       | HiLight B5+                                      |  |
|------------------------------------|-------|--------------------------------------------------|--|
| Light Coverage ( average 20 luxes) | sqf   | 53,800                                           |  |
| Lamps                              |       | LED 4 x 350W