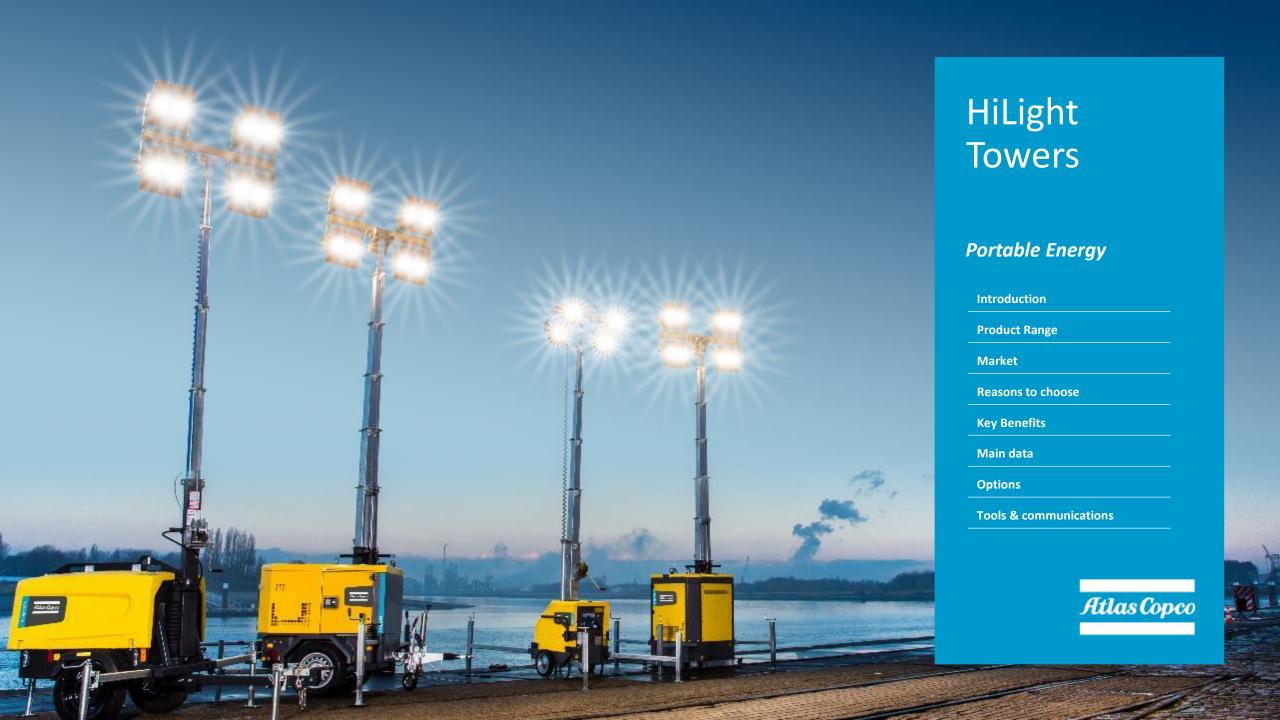

### **LIGHT TOWERS**

#### **METAL HALIDE**

#### LED

# HiLight range

|                                | HiLight V5+ S                    |                                  | HiLight V4W                      | HiLight E3+                            | HiLight P2+                      | HiLight<br>V2+   V3+                   |  |
|--------------------------------|----------------------------------|----------------------------------|----------------------------------|----------------------------------------|----------------------------------|----------------------------------------|--|
|                                |                                  |                                  |                                  |                                        |                                  |                                        |  |
| Light coverage ft <sup>2</sup> | <b>53,819</b> (average 20 luxes) | <b>43,055</b> (average 20 luxes) | <b>43,055</b> (average 20 luxes) | <b>32,292</b><br>(average<br>10 luxes) | <b>51,528</b> (average 10 luxes) | <b>32,292</b><br>(average<br>10 luxes) |  |
| Lamps                          | LED                              | Metal Halide                     | Metal Halide                     | LED                                    | LED                              | LED                                    |  |
| Mast                           | Vertical Manual                  | Vertical Manual                  | Vertical Manual                  | Vertical Manual                        | Vertical Manual                  | Vertical Manual                        |  |
| Features                       | HardHat <sup>®</sup> canopy      | HardHat <sup>®</sup> canopy      | HardHat <sup>®</sup> canopy      | Electric                               | Electric                         | Electric                               |  |