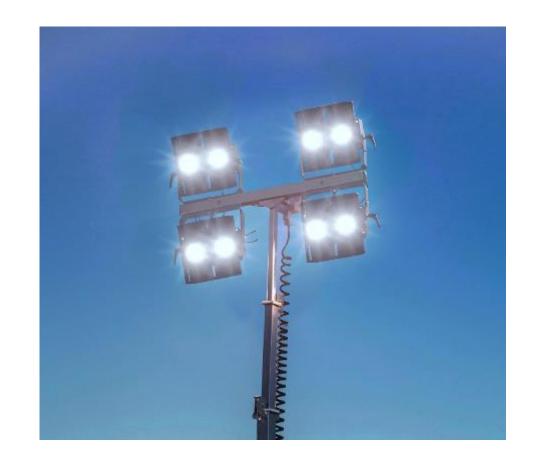

#### LED

#### **BEST LUMINOSITY**

- High Efficiency LED 4 X 350 W with 53,800 sqf coverage
- Special optics to maximize light coverage
- Long Life time and Durability
- Instant light