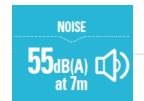

### **PERFORMANCE**

- As quite as 55dBA at 23ft
- Lc 1003 Controller
- Most reliable power pack on this segment