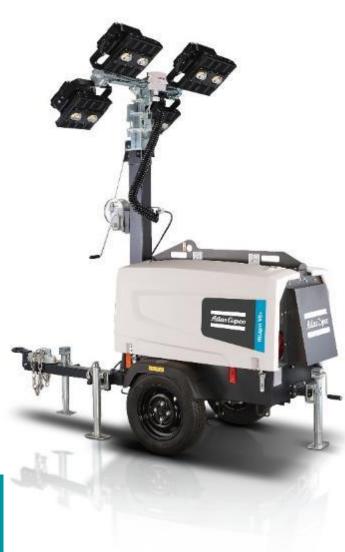

# **HILIGHT V5 + S**

#### **DESIGN**

- HardHat® canopy
- Super silent **63dBA**@23 ft
- Best serviceability thanks to scissors doors
- Environment friendly: spillage free frame

### **PERFORMANCE**

- Dedicated power pack for LED application working at the right power load.
- LED durability 30.000 hours
- Manual Mast (Electric Winch Option)

### **BEST LUMINOSITY**

- High Efficiency LED 4 X 350 W with 53,800 sqf coverage
- Special optics to maximize light coverage
- Long Life time and Durability
- Instant light

### **BEST TRANSPORTABILITY**

- Ultra Compact Footprint
- Up to 18 units on a 53ft flatbed

### LOWEST OPERATIONAL COST

- 0,185 gallons per hour of fuel
- **150 hrs** of continuos run time
- Auto star option: photocell and weekly timer