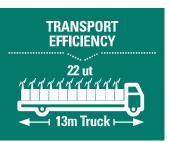

### **DESIGN**

- Very compact and optimized while keeping a great serviceability (26 units per truck)
- Environment friendly: spillage free frame
- Galvanized fork lifts

### LOWEST OPERATIONAL COST

- **600 hrs** service interval
- 220h fuel autonomy
- Improved transportability: 26pcs in a 53ft truck
- Auto start: photocell and weekly timer

|                                    |       | HiLight B5+                                      |  |
|------------------------------------|-------|--------------------------------------------------|--|
| Light Coverage ( average 20 luxes) | sqf   | 53,800                                           |  |
| Lamps                              |       | LED 4 x 350W                                     |  |
| Rated Frequency                    | Hz    | 60                                               |  |
| Rated Voltage                      | V     | 120                                              |  |
| Rated Power (PRP)                  | kW    | 2.8                                              |  |
| Power Output                       | W     | 1,200                                            |  |
| Operating Temperature (min/max)    | ٥F    | -4 / 104                                         |  |
| Sound Pressure @23ft               | dB(A) | 55                                               |  |
| Sound Power                        | dB(A) | 82                                               |  |
| Enclosure                          |       | Galvanized steel canopy and powder coating paint |  |
| Engine                             |       |                                                  |  |
| Engine                             |       | Kubota Z482                                      |  |
| Speed                              | rpm   | 1,800                                            |  |
| Rated Net Output (PRP)             | kW    | 3                                                |  |
| Cooling system                     |       | Water                                            |  |
| Number of cylinders                |       | 2                                                |  |
|                                    |       |                                                  |  |