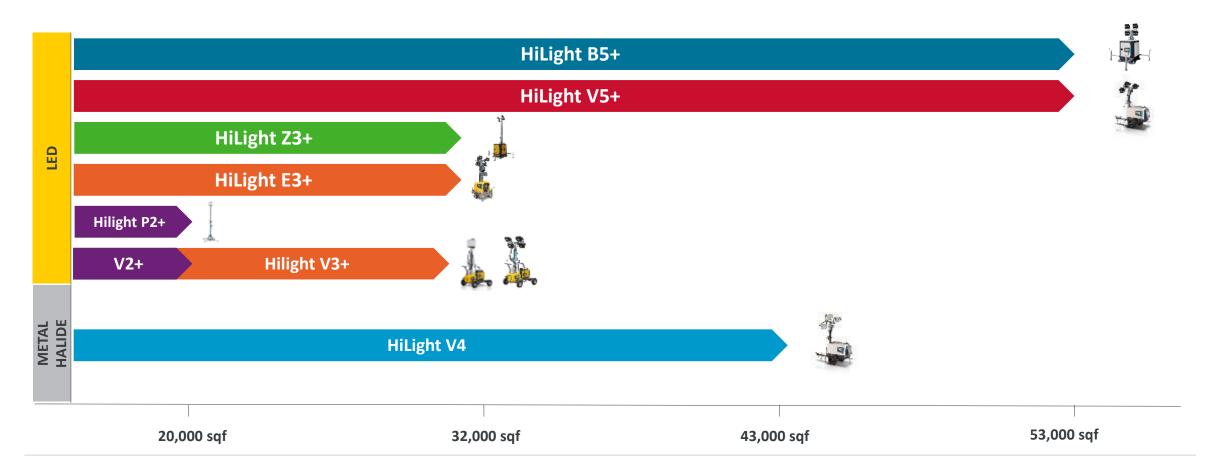

# HiLight range

|                                | HiLight V5+ S                    |                                  | HiLight V4W                      | HiLight E3+                            | HiLight P2+                      | HiLight<br>V2+   V3+                   |  |
|--------------------------------|----------------------------------|----------------------------------|----------------------------------|----------------------------------------|----------------------------------|----------------------------------------|--|
|                                |                                  |                                  |                                  |                                        |                                  |                                        |  |
| Light coverage ft <sup>2</sup> | <b>53,819</b> (average 20 luxes) | <b>43,055</b> (average 20 luxes) | <b>43,055</b> (average 20 luxes) | <b>32,292</b><br>(average<br>10 luxes) | <b>51,528</b> (average 10 luxes) | <b>32,292</b><br>(average<br>10 luxes) |  |
| Lamps                          | LED                              | Metal Halide                     | Metal Halide                     | LED                                    | LED                              | LED                                    |  |
| Mast                           | Vertical Manual                  | Vertical Manual                  | Vertical Manual                  | Vertical Manual                        | Vertical Manual                  | Vertical Manual                        |  |
| Features                       | HardHat <sup>®</sup> canopy      | HardHat <sup>®</sup> canopy      | HardHat <sup>®</sup> canopy      | Electric                               | Electric                         | Electric                               |  |

|                 | Segments     |           | Fuel<br>efficiency | Running<br>hours | Area<br>coverage | Easy<br>movement | Extra safety<br>features | Lamps<br>durability | Service<br>interval | Transport<br>efficiency |
|-----------------|--------------|-----------|--------------------|------------------|------------------|------------------|--------------------------|---------------------|---------------------|-------------------------|
| HiLight V5+ S   | CONSTRUCTION | QUARRY    | •                  | 0                | •                | •                | 0                        | •                   | •                   | 0                       |
| HiLight V4 S    | CONSTRUCTION | QUARRY    | 0                  | 0                | •                | •                | 0                        | 0                   | •                   | 0                       |
| HiLight V4W     | CONSTRUCTION | QUARRY    | •                  | •                | •                | •                | 0                        | 0                   | •                   | 0                       |
| HiLight E3+     | EVENTS       | ROADWORKS | •                  | 0                | 0                | •                | 0                        | •                   | •                   | •                       |
| HiLight P2+     | EVENTS       |           | •                  | 0                | 0                | •                | 0                        | •                   | •                   | •                       |
| HiLight V2+/V3+ | CONSTRUCTION | ROADWORKS | •                  | 0                | 0                | •                | 0                        | •                   | •                   | •                       |