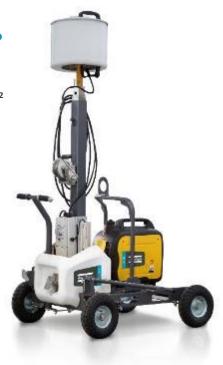

# **HILIGHT V4 S**

### **DESIGN**

- Best serviceability thanks to scissors doors
- Environment friendly: spillage free frame
- Auto start: photocell and weekly timer (option)

### **HIGH LUMINOSITY**

- Metal Halide Lamps 4 x 1000 W
- 43,000 sqf Illuminated area

### **ROBUST AND DURABLE**

- HardHat® canopy designed to last!
- Heavy duty base frame and stabilizers

### **BEST TRANSPORTABILITY**

- Ultra Compact Footprint
- Up to 18 units on a 53ft flatbed