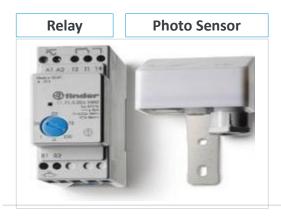

### **PHOTOCELL**

- Measures the luminosity and can be activated by sunlight
- Regulator: adjusts the luminosity sensitivity level of the photocell
- Recommended value: 50 lux
  - <50 Lux: the floodlight switch on</p>
  - >50 Lux: The floodlight switch off
- Components