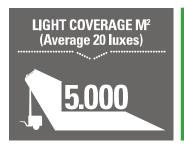

### **BEST LUMINOSITY**

- High Efficiency LED 4 X 350 W with 53,800 sqf coverage
- Special optics to maximize light coverage
- Long Life time and Durability
- Instant light

#### **BEST LUMINOSITY**

- High Efficiency LED 4 X 350 W with 53,800 sqf coverage
- Special optics to maximize light coverage
- Long Life time and Durability
- Instant light