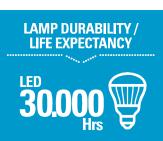

# HiLight range offers high serviceability:

- Easy access thanks to 2 big doors
- 400 hours service interval
- 3 years warranty LED(Chip) and drivers
- Heavy duty LED lamps IP 67: 30.000 hrs life expectancy

### **PERFORMANCE**

- Dedicated power pack for LED application working at the right power load.
- LED durability 30.000 hours
- Manual Mast (Electric Winch Option)

### **DESIGNED TO LAST**

- 18ft stainless steel vertical mast
- LED floodlights and 30.000 hrs lifespan
- Robust steel frame with PE bumpers designed under the same standards as Hardhat Canopies