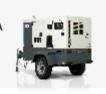

### **GENERATORS**

### **MOBILE**

25-1200\* kVA

Multiple configurations available to produce power for any application.