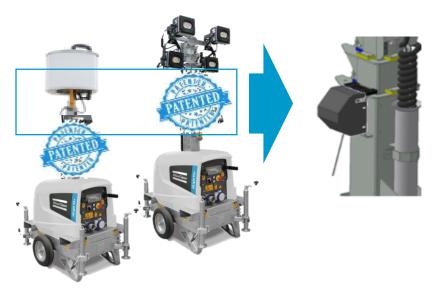

# **HILIGHT V5+ AND V4**

### **PHOTOCELL**

- Measures the luminosity and can be activated by sunlight
- Regulator: adjusts the luminosity sensitivity level of the photocell
- Recommended value: 50 lux
  - <50 Lux: the floodlight switch on</p>
  - >50 Lux: The floodlight switch off
- Components

### **DC ELECTRIC WINCH**

**DC Electric Winch 3500lbs** 