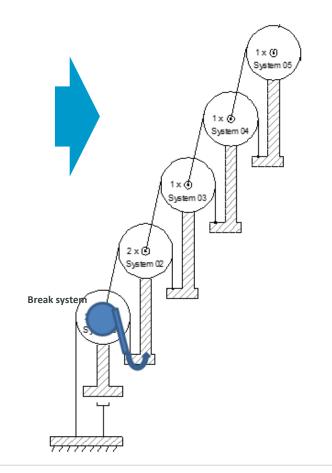

# **Mast Break System**

## **Customer Gains**

- Increased safety
- Peace on mind
- Compliance with the highest safety standards

### How does it work?

- Safety break fixed between section 1 and section 2.
- If any of the pulley-ropes is broken/cut, the break will be engaged and will avoid the floodlights hit workers surrounding the light tower.