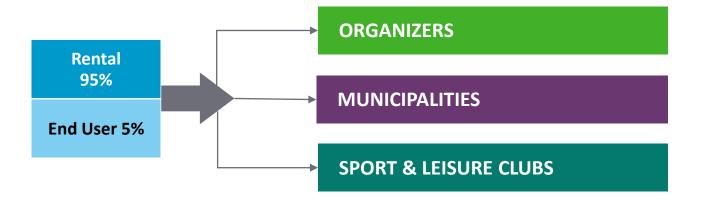

| •                   | 0                       |
| HiLight E3+     | EVENTS       | ROADWORKS | •                  | 0                | 0                | •                | 0                        | •                   | •                   | •                       |
| HiLight P2+     | EVENTS       |           | •                  | 0                | 0                | •                | 0                        | •                   | •                   | •                       |
| HiLight V2+/V3+ | CONSTRUCTION | ROADWORKS | •                  | 0                | 0                | •                | 0                        | •                   | •                   | •                       |

• Best choice • Suitable











**General construction** 





























Mine operations























## **YOU. NOT US**



# **Lower Total Cost of Ownership than** competitors:

- Resale Value
- Fuel consumption



CO<sub>2</sub> 4.800 Kilos







## ENGINEERED. NOT ASSEMBLED



# Innovative LED floodlights developed by Atlas Copco for construction application:

- Unique design with rear fines in order to improve Driver & LED cooling
- Unique lens having a better light distribution
- Super Silent: As low as 63 dBA @ 23ft











### **SOLUTIONS. NOT COMPROMISE**



# **100%** of HiLight production is tested in our factories:

- Limit Ambient Temperature
- Performance Class
- Mast & Winch Stress test: 1.000 cycles
- Extra safety features; Hydraulic vertical mast and aluminum casting LED lamps









### **EFFICIENT. NOT WAS