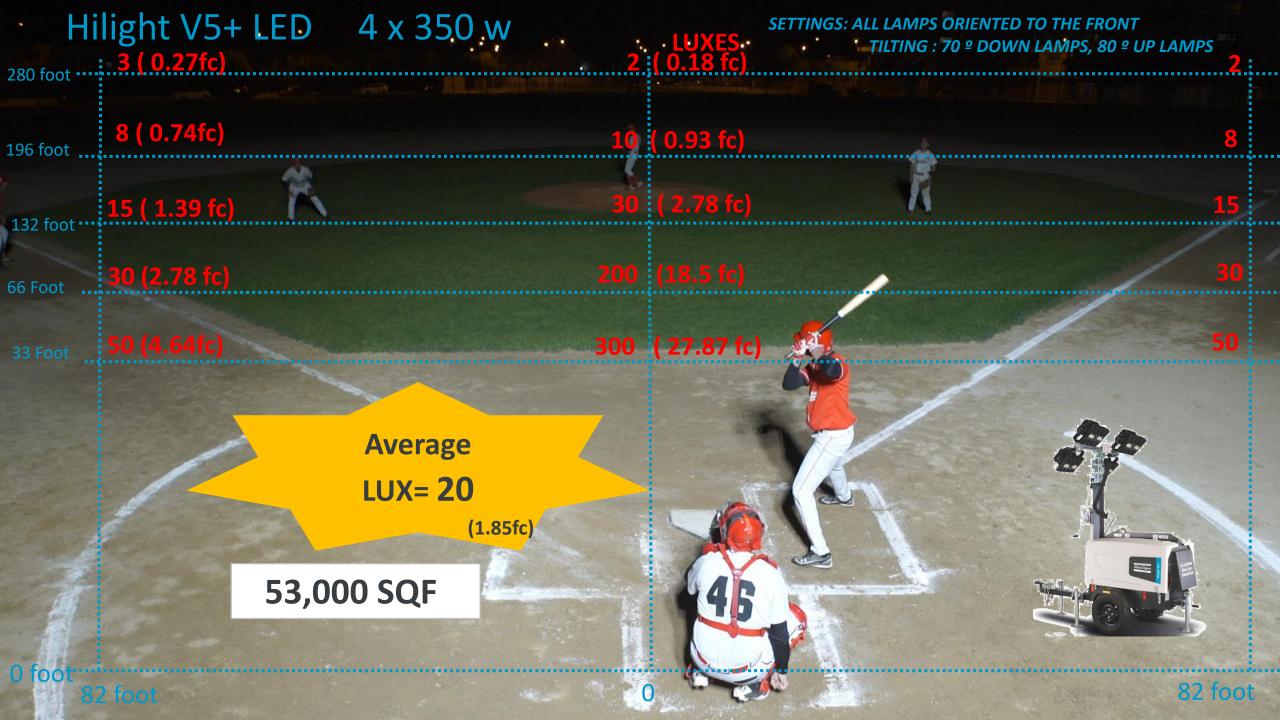

### **BEST LUMINOSITY**

- High Efficiency LED 4 X 350 W with 53,800 sqf coverage
- Special optics to maximize light coverage
- Long Life time and Durability
- Instant light

### HIGH LUMINOSITY LED

- LED 4 x 350 W
- 135,000 Lumens

**COST OF OWNERSHIP** 

**INTENSIVE USE** 

#### **BEST LUMINOSITY**

- High Efficiency LED 4 X 350 W with 53,800 sqf coverage
- Special optics to maximize light coverage
- Long Life time and Durability
- Instant light