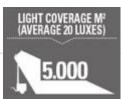

### **BEST LUMINOSITY**

- High Efficiency LED 4 X 350 W with 53,800 sqf coverage
- Special optics to maximize light coverage
- Long Life time and Durability
- Instant light

#### **BEST LUMINOSITY**

- High Efficiency LED 4 X 350 W with 53,800 sqf coverage
- Special optics to maximize light coverage
- Long Life time and Durability
- Instant light