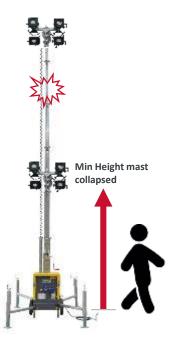

### How does it work?

- Safety break fixed between section 1 and section 2.
- If any of the pulley-ropes is broken/cut, the break will be engaged and will avoid the floodlights hit workers surrounding the light tower.