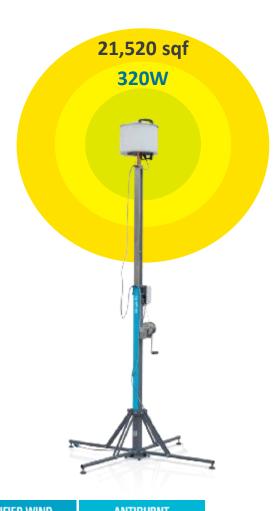

### **HIGH LUMINOSITY**

- High Efficiency 320W LED
- 21,520 ft² Illuminated area
- Unique floodlight which reaches over 360º, larger area can be illuminated compare to traditional balloons

### **ANTIGLARE SYSTEM**

- High Efficiency **320W LED**
- PE Optical Build Up (No burnt Cloth)

### **DESIGNED TO LAST**

- Heavy duty mast
- Certified wind stability 31 mph without straps or fixing systems
- No Air Pressure to Fill or Umbrella opening System

### **EFFICIENT**

- 100% More Efficient
- 40 Lux/Watt
- Compact footprint easy to transport