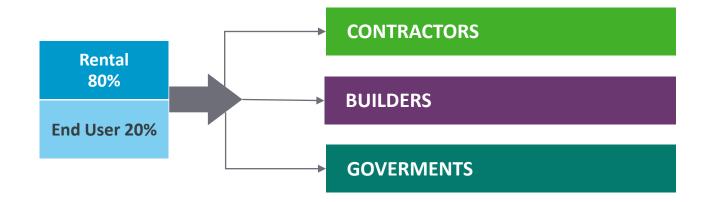

|                 | Segments     |           | Fuel<br>efficiency | Running<br>hours | Area<br>coverage | Easy<br>movement | Extra safety<br>features | Lamps<br>durability | Service<br>interval | Transport<br>efficiency |
|-----------------|--------------|-----------|--------------------|------------------|------------------|------------------|--------------------------|---------------------|---------------------|-------------------------|
| HiLight V5+ S   | CONSTRUCTION | QUARRY    | •                  | 0                | •                | •                | 0                        | •                   | •                   | 0                       |
| HiLight V4 S    | CONSTRUCTION | QUARRY    | 0                  | 0                | •                | •                | 0                        | 0                   | •                   | 0                       |
| HiLight V4W     | CONSTRUCTION | QUARRY    | •                  | •                | •                | •                | 0                        | 0                   | •                   | 0                       |
| HiLight E3+     | EVENTS       | ROADWORKS | •                  | 0                | 0                | •                | 0                        | •                   | •                   | •                       |
| HiLight P2+     | EVENTS       |           | •                  | 0                | 0                | •                | 0                        | •                   | •                   | •                       |
| HiLight V2+/V3+ | CONSTRUCTION | ROADWORKS | •                  | 0                | 0                | •                | 0                        | •                   | •                   | •                       |

• Best choice • Suitable

**General construction** 

Mine operations