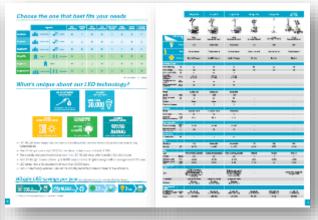

# HiLight range

|                                | HiLight V5+ S                    |                                  | HiLight V4W                      | HiLight E3+                            | HiLight P2+                      | HiLight<br>V2+   V3+                   |  |
|--------------------------------|----------------------------------|----------------------------------|----------------------------------|----------------------------------------|----------------------------------|----------------------------------------|--|
|                                |                                  |                                  |                                  |                                        |                                  |                                        |  |
| Light coverage ft <sup>2</sup> | <b>53,819</b> (average 20 luxes) | <b>43,055</b> (average 20 luxes) | <b>43,055</b> (average 20 luxes) | <b>32,292</b><br>(average<br>10 luxes) | <b>51,528</b> (average 10 luxes) | <b>32,292</b><br>(average<br>10 luxes) |  |
| Lamps                          | LED                              | Metal Halide                     | Metal Halide                     | LED                                    | LED                              | LED                                    |  |
| Mast                           | Vertical Manual                  | Vertical Manual                  | Vertical Manual                  | Vertical Manual                        | Vertical Manual                  | Vertical Manual                        |  |
| Features                       | HardHat <sup>®</sup> canopy      | HardHat <sup>®</sup> canopy      | HardHat <sup>®</sup> canopy      | Electric                               | Electric                         | Electric                               |  |

|                 | Segments     |           | Fuel<br>efficiency | Running<br>hours | Area<br>coverage | Easy<br>movement | Extra safety<br>features | Lamps<br>durability | Service<br>interval | Transport<br>efficiency |
|-----------------|--------------|-----------|--------------------|------------------|------------------|------------------|--------------------------|---------------------|---------------------|-------------------------|
| HiLight V5+ S   | CONSTRUCTION | QUARRY    | •                  | 0                | •                | •                | 0                        | •                   | •                   | 0                       |
| HiLight V4 S    | CONSTRUCTION | QUARRY    | 0                  | 0                | •                | •                | 0                        | 0                   | •                   | 0                       |
| HiLight V4W     | CONSTRUCTION | QUARRY    | •                  | •                | •                | •                | 0                        | 0                   | •                   | 0                       |
| HiLight E3+     | EVENTS       | ROADWORKS | •                  | 0                | 0                | •                | 0                        | •                   | •                   | •                       |
| HiLight P2+     | EVENTS       |           | •                  | 0                | 0                | •                | 0                        | •                   | •                   | •                       |
| HiLight V2+/V3+ | CONSTRUCTION | ROADWORKS | •                  | 0                | 0                | •                | 0                        | •                   | •                   | •                       |

• Best choice • Suitable

**General construction** 

Mine operations