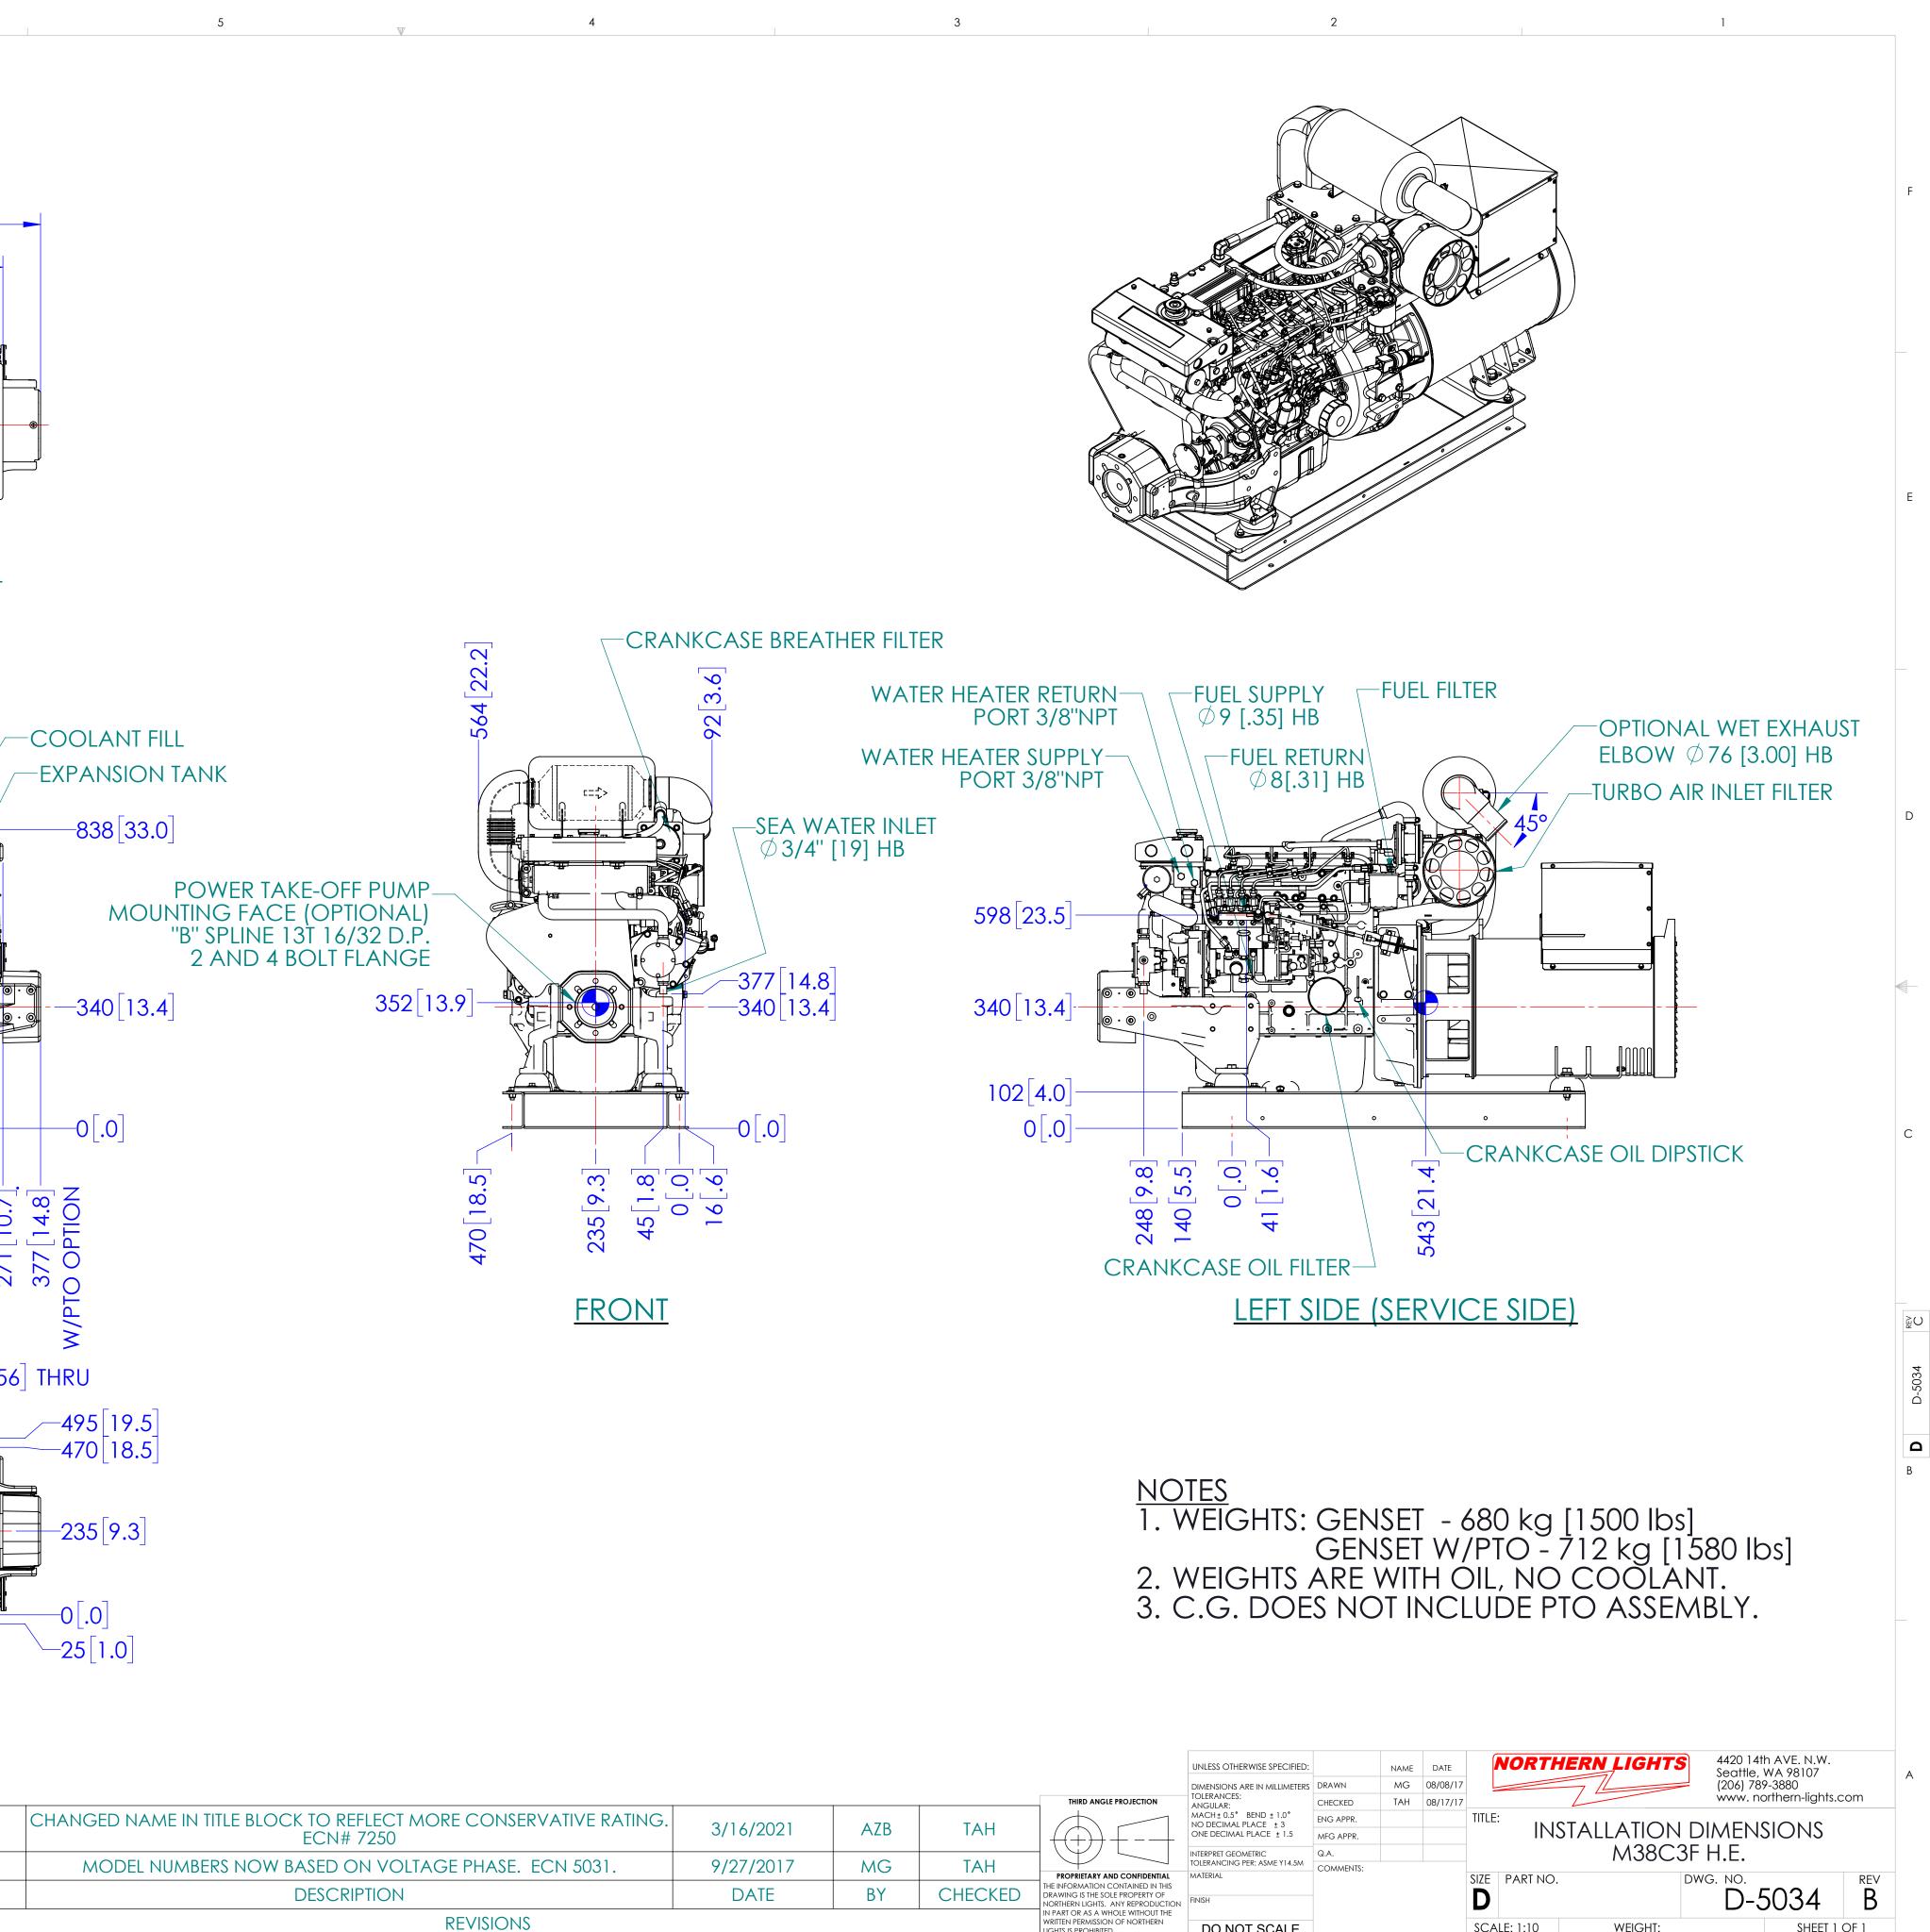

|   | MODEL<br>M38C3F.14<br>M38C3F.34                  | RATING<br>38kW<br>36kW             | FREQUENCY<br>60 Hz   | PHASE<br>3<br>1                |                                          |                              |                                            | W                                                                           |                                  |                                |                 |                                                 |                                                                                                                                                                                                                             |
|---|--------------------------------------------------|------------------------------------|----------------------|--------------------------------|------------------------------------------|------------------------------|--------------------------------------------|-----------------------------------------------------------------------------|----------------------------------|--------------------------------|-----------------|-------------------------------------------------|-----------------------------------------------------------------------------------------------------------------------------------------------------------------------------------------------------------------------------|
| F |                                                  |                                    |                      |                                | 1626[64.0]<br>1520[59.8]                 |                              |                                            |                                                                             |                                  |                                |                 |                                                 |                                                                                                                                                                                                                             |
| E |                                                  |                                    |                      |                                |                                          |                              |                                            |                                                                             |                                  |                                |                 |                                                 |                                                                                                                                                                                                                             |
|   | 6.                                               |                                    |                      |                                | <sup>∠</sup> –valve cover<br><u>PLAN</u> | r oil fill                   |                                            |                                                                             |                                  | NKCASE BREAT                   |                 |                                                 |                                                                                                                                                                                                                             |
| D |                                                  |                                    | FILTER<br>1042[4     | 41.0]                          |                                          |                              | -COOLANT FILL<br>EXPANSION TANK            |                                                                             | 264 2                            | 92[3.                          | WATER           | R HEATER R<br>PORT 3<br>R HEATER SU<br>PORT 3/3 | JPPLY-                                                                                                                                                                                                                      |
|   | 1042 [41.0]                                      |                                    | 745[2                | 29.3]                          |                                          |                              |                                            | R TAKE-OFF PUMP—<br>FACE (OPTIONAL)<br>NE 13T 16/32 D.P.<br>D 4 BOLT FLANGE |                                  | Ø 3/4''                        |                 | T<br>598[23                                     | .5]                                                                                                                                                                                                                         |
|   |                                                  |                                    |                      |                                |                                          |                              | •                                          | 352[13.                                                                     |                                  | -377 [14.8]<br>                |                 | 340[13<br>102[4                                 | .0]                                                                                                                                                                                                                         |
| С | 25[1.0]                                          | 235[9.3]<br>470[18.5]<br>495[19.5] | —0[.0]               | 9 [49.2]                       | STARTER                                  | 1 40                         | 7[14.8]                                    |                                                                             | 470[18.5]<br>235[9.3]<br>45[1.8] | 0.]0<br>0. <u>9</u><br>0.0     |                 | 0                                               |                                                                                                                                                                                                                             |
|   |                                                  | <u>AR</u>                          |                      | 1249<br>991                    | <u>RIGHT SIDE</u>                        | <ul><li>✓ 14[0.56]</li></ul> | 30 OId/M<br>THRU                           |                                                                             | FRONT                            |                                |                 |                                                 | CRA                                                                                                                                                                                                                         |
| В |                                                  |                                    |                      |                                |                                          |                              | 495[19.5]<br>470[18.5]<br>                 |                                                                             |                                  |                                |                 |                                                 | <u>1</u>                                                                                                                                                                                                                    |
|   |                                                  |                                    |                      |                                |                                          |                              | 0[.0]<br>25[1.0]                           |                                                                             |                                  |                                |                 |                                                 |                                                                                                                                                                                                                             |
| A |                                                  |                                    |                      | 991 [39.0]<br>940 [37.0]       | OIL DRAIN PLUG<br>M14 x 1.5<br>BOTTOM    | 140[5.                       |                                            |                                                                             |                                  |                                |                 |                                                 | THIRD ANGLE PROJECTI                                                                                                                                                                                                        |
|   | THE DIMENSIONS<br>PLEASE CONTAC<br>HAVE THE MOST | T NORTHERN L                       | <b>IGHTS INC. TO</b> | JECT TO CHANGE.<br>BE SURE YOU |                                          | B<br>A<br>REV.               | CHANGED NAME IN TITLE I<br>MODEL NUMBERS N | ECN# 7250<br>IOW BASED ON VOLTAGE<br>DESCRIPTION                            |                                  | 3/16/2021<br>9/27/2017<br>DATE | AZB<br>MG<br>BY | TAH<br>TAH<br>CHECKED                           | PROPRIETARY AND CONFIL<br>PROPRIETARY AND CONFIL<br>THE INFORMATION CONTAINE<br>DRAWING IS THE SOLE PROPE<br>FORTHERN LIGHTS. ANY REPR<br>IN PART OR AS A WHOLE WITH<br>WRITTEN PERMISSION OF NORT<br>LIGHTS IS PROHIBITED. |
|   | 8                                                |                                    |                      | /                              | 6                                        |                              | 5                                          |                                                                             | 4                                |                                | 3               | )                                               |                                                                                                                                                                                                                             |

6

DO NOT SCALE

2

SCALE: 1:10

WEIGHT:

1

Sheet 1 of 1