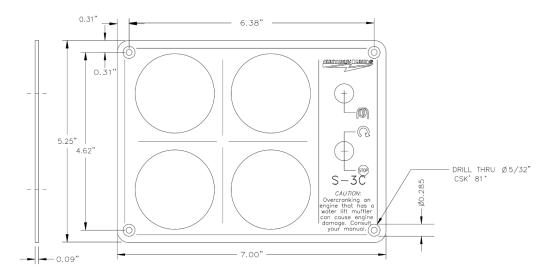

## **Features:**

- Simple, reliable gauges
- Flush mount plate 7" W x 5-1/4" H
- Can be used as a remote panel (S-3CR) for analog auto start applications

## PHYSICAL DIMENSIONS

To start the engine hold Pre-heat / Shutdown bypass switch for 10 seconds before attempting start-up. Hold Start/Stop switch in the START position until the engine is running, release switch and it will return to RUN position.