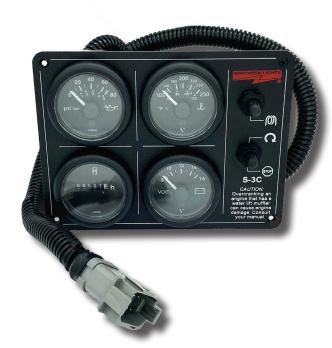

## S-3C COMPACT FLUSH MOUNT CONTROL PANEL

The S-3C is a flush mounted panel with manual start/ stop and engine monitoring analog gauges. The S-3C panel controls the engine pre-heat circuitry and the start/stop operations of Northern Lights Generator.

## The S-3C monitors:

- **Engine hours**
- Battery voltage
- Engine oil pressure
- Engine water temperature

## **Features:**

- Simple, reliable gauges
- Flush mount plate 7" W x 5-1/4" H
- Can be used as a remote panel (S-3CR) for analog auto start applications

## PHYSICAL DIMENSIONS

To start the engine hold Pre-heat / Shutdown bypass switch for 10 seconds before attempting start-up. Hold Start/Stop switch in the START position until the engine is running, release switch and it will return to RUN position.

Keep Pre-heat/Shutdown bypass switch engaged while starting the engine, and for 2 to 3 seconds afterwards, allowing oil pressure to build beyond shutdown set point. To Stop the engine, press switch to STOP position.