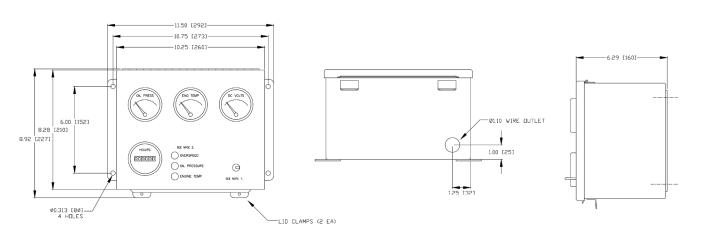

## PHYSICAL DIMENSIONS

## **Features:**

- Simple and reliable Gauges.
- Enclosure size 10"L x 8"W x 6"H

To start the engine hold Pre-heat / Shutdown bypass switch for 10 seconds before attempting start-up. Hold Start/Stop switch in the START position until the engine is running, release switch and it will return to RUN position.