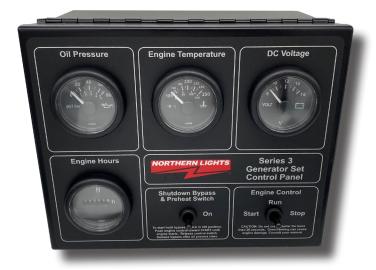

## S-3B CONTROL PANEL

S-3B is an enclosed panel with manual start/stop and engine monitoring analog gauges. The S-3B panel controls the engine pre-heat circuitry and the start/stop operations of a Northern Lights Generator.

## The S-3B monitors:

- Engine Hours
- Battery Voltage
- Engine Oil Pressure
- Engine Water Temperature

## **Features:**

- Simple and reliable Gauges.
- Enclosure size 10"L x 8"W x 6"H

To start the engine hold Pre-heat / Shutdown bypass switch for 10 seconds before attempting start-up. Hold Start/Stop switch in the START position until the engine is running, release switch and it will return to RUN position.

Keep Pre-heat/Shutdown bypass switch engaged while starting the engine, and for 2 to 3 seconds afterwards, allowing oil pressure to build beyond shutdown set point. To Stop the engine, press switch to STOP position.