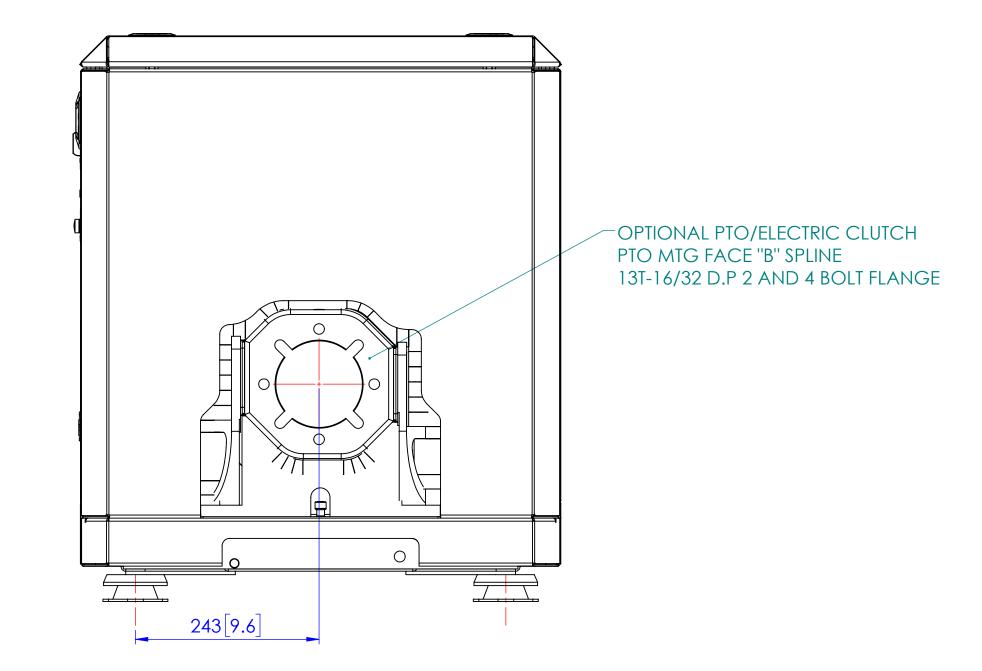

WEIGHT:

SHEET 2 OF 2

SCALE: 1:5

THE DIMENSIONS ON THIS DRAWING ARE SUBJECT TO CHANGE. PLEASE CONTACT NORHTERN LIGHTS INC TO BE SURE YOU HAVE THE MOST CURRENT REVISION.