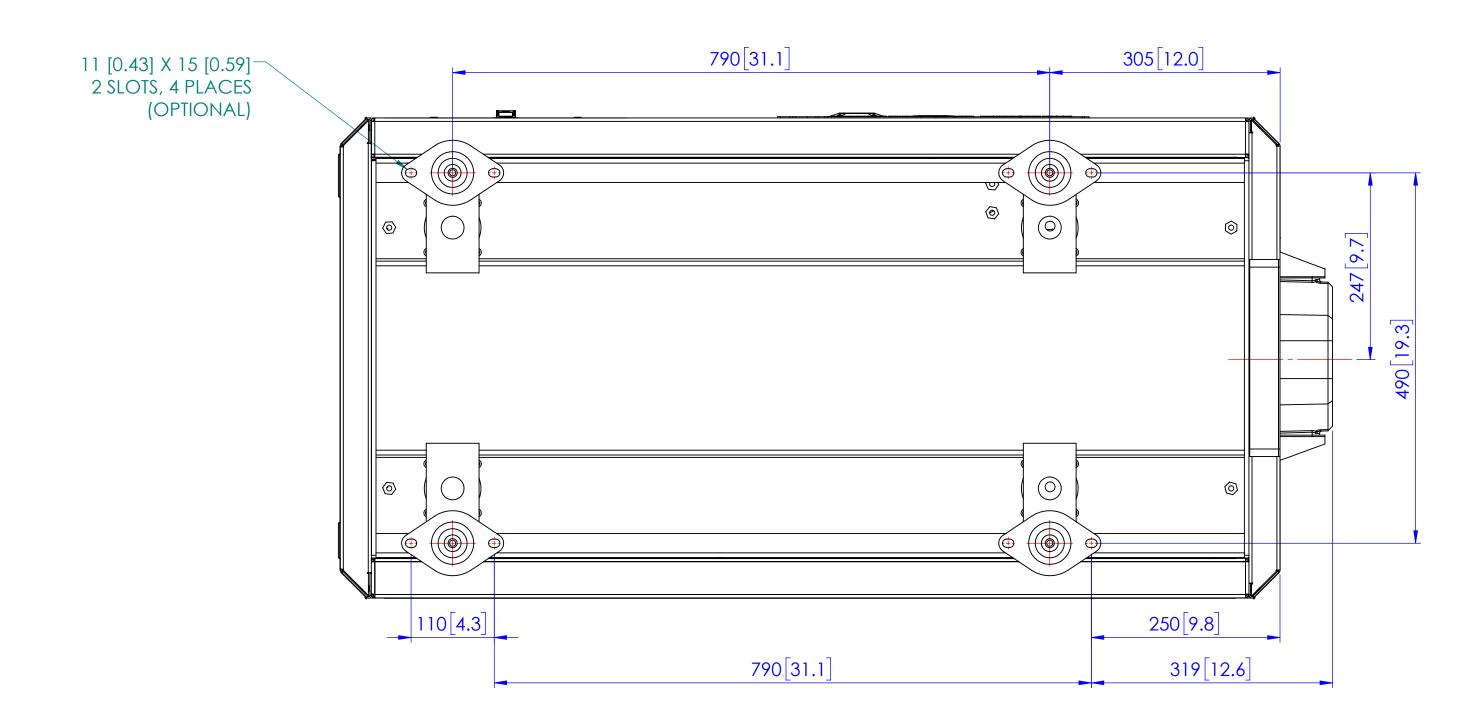

WEIGHT:

SHEET 2 OF 2

SCALE: 1:5

THE DIMENSIONS ON THIS DRAWING ARE SUBJECT TO CHANGE. PLEASE CONTACT NORHTERN LIGHTS INC TO BE SURE YOU HAVE THE MOST CURRENT REVISION.