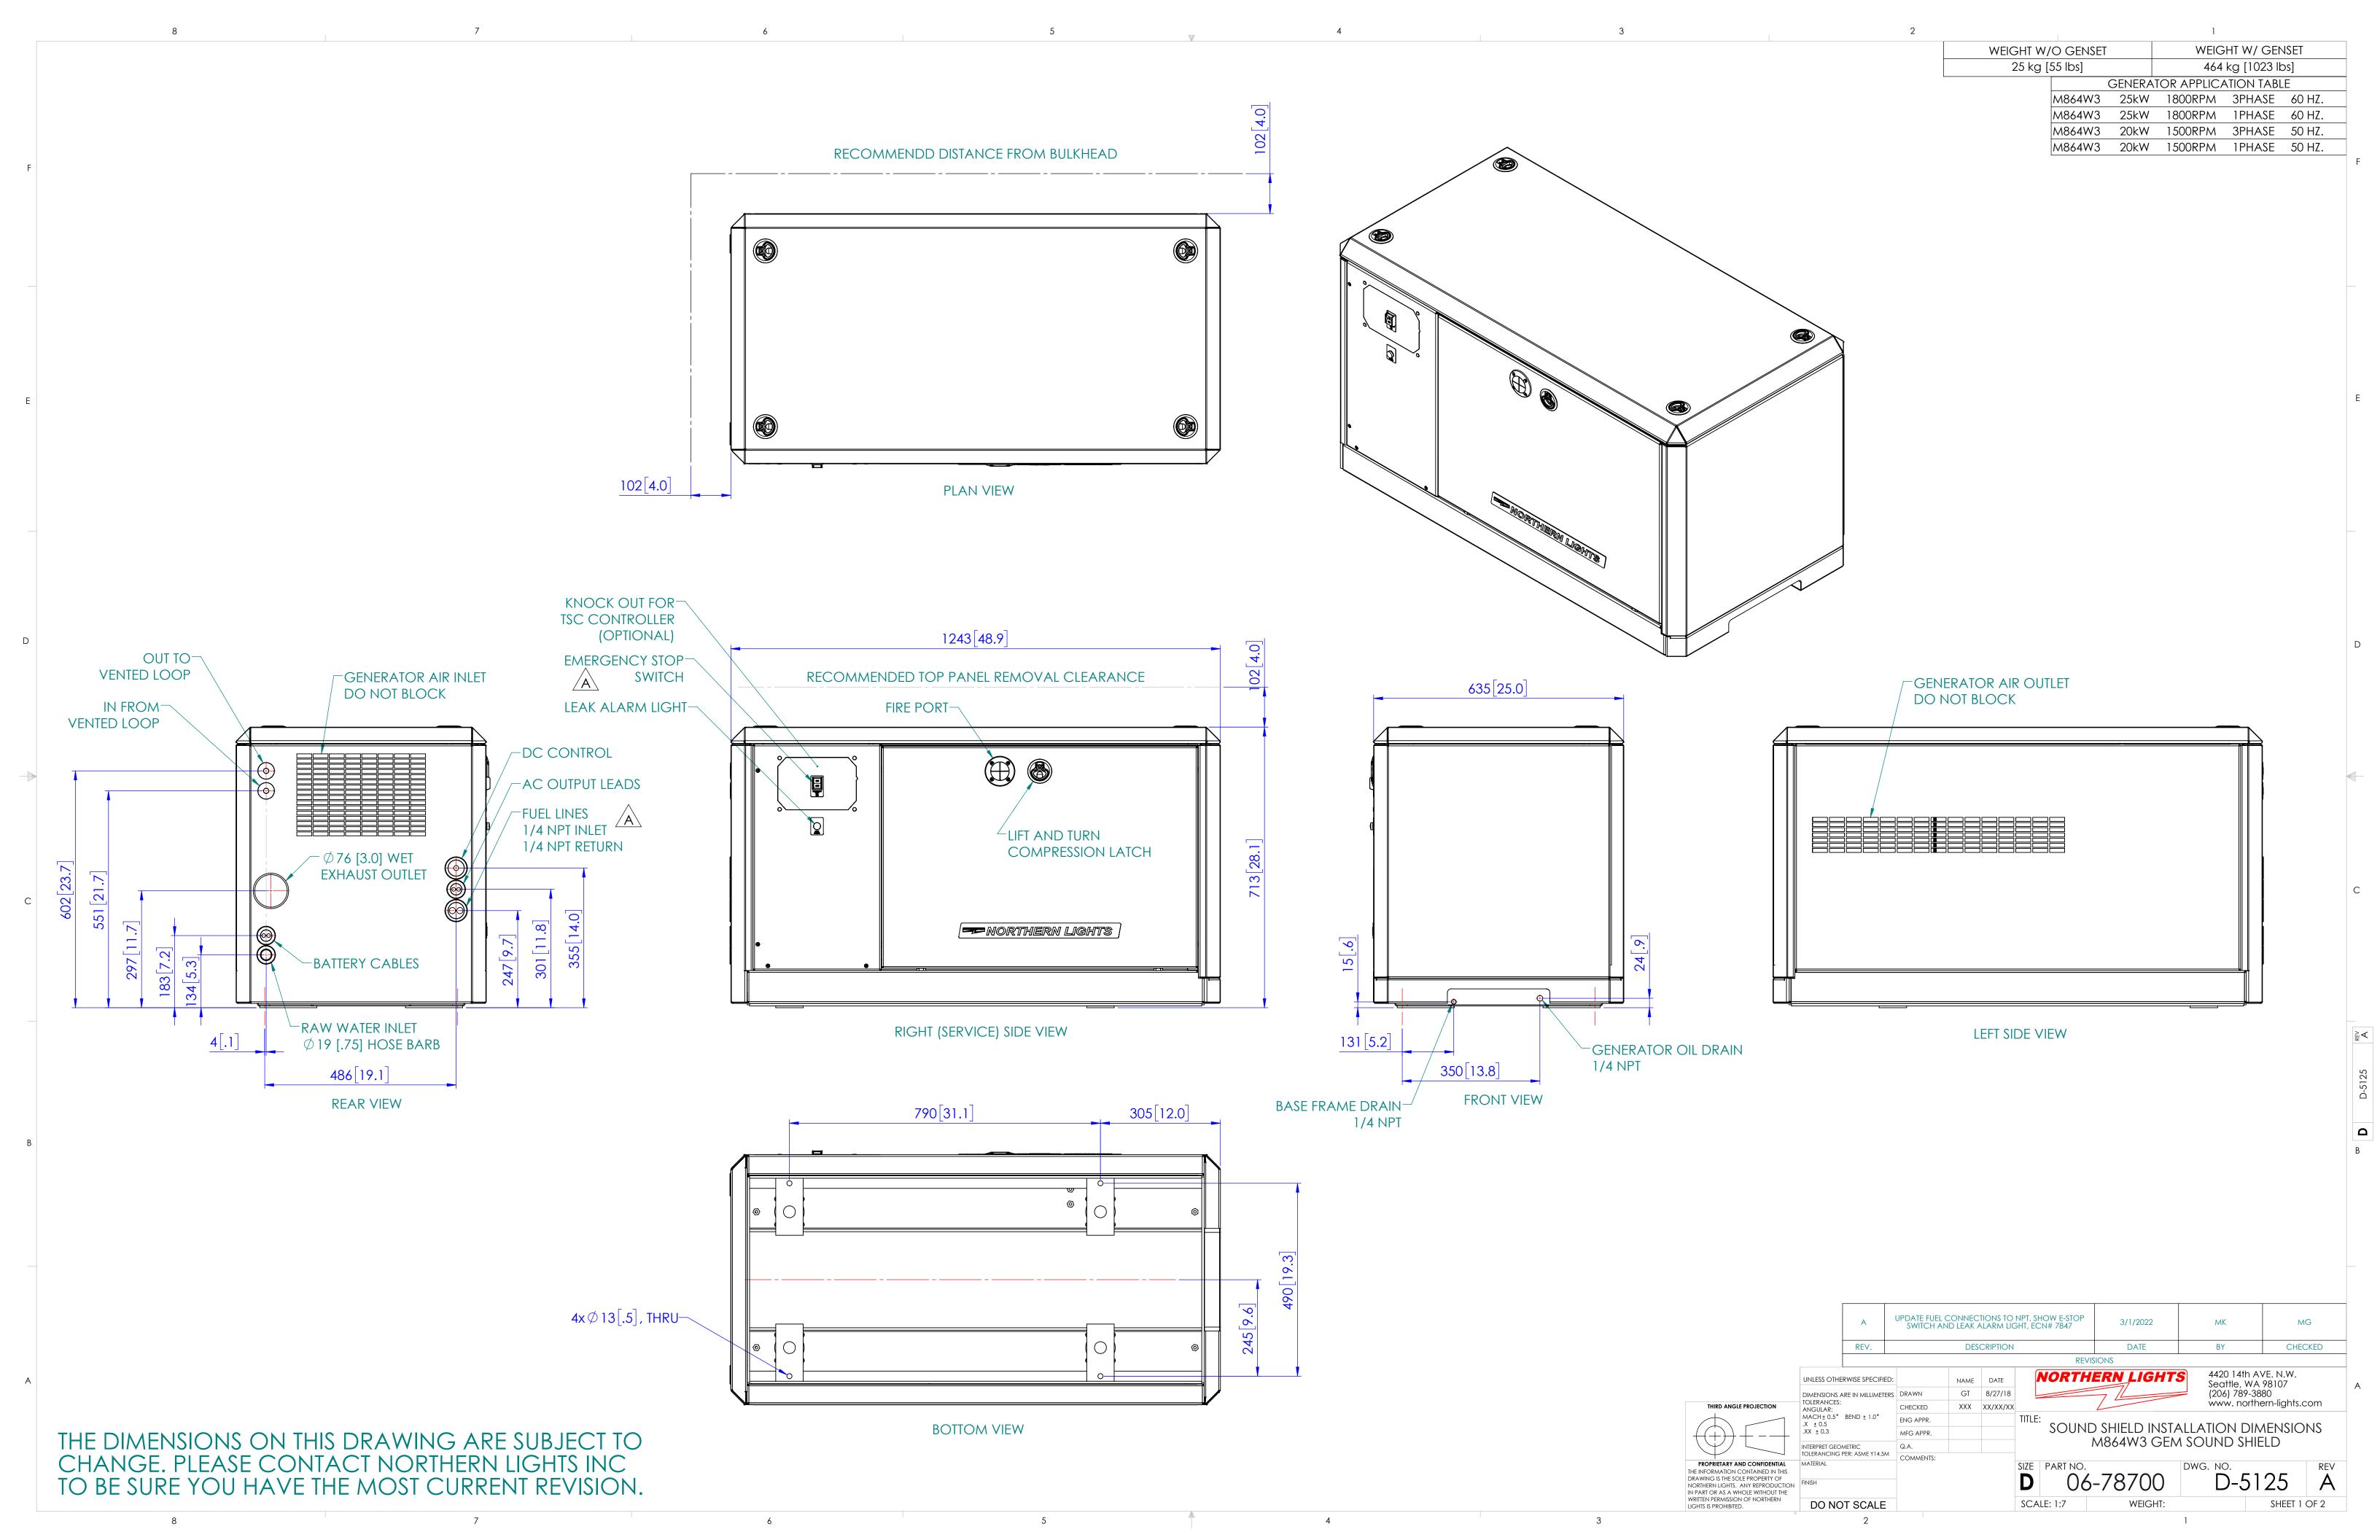

3

4

| HERWISE SPECIFIED:                                                              |                  |                                                                       |                                                                                                       | 0                                                                                                        | NORTHERN LIGHTS                                                                                                          | 4420 1                                                                                                                                                                   | 4th AVE. N.W.                                                                                                                                                                                                                                       |                                                                                                                                                                                                                                                                                          |  |
|---------------------------------------------------------------------------------|------------------|-----------------------------------------------------------------------|-------------------------------------------------------------------------------------------------------|----------------------------------------------------------------------------------------------------------|--------------------------------------------------------------------------------------------------------------------------|--------------------------------------------------------------------------------------------------------------------------------------------------------------------------|-----------------------------------------------------------------------------------------------------------------------------------------------------------------------------------------------------------------------------------------------------|------------------------------------------------------------------------------------------------------------------------------------------------------------------------------------------------------------------------------------------------------------------------------------------|--|
| UNLESS OTHERWISE SPECIFIED:  DIMENSIONS ARE IN MILLIMETERS TOLERANCES: ANGULAR: | DRAWN<br>CHECKED | LTP XXX                                                               |                                                                                                       | Ĺ                                                                                                        | NORTHERN LIGHTS                                                                                                          | Seattle<br>(206) 7                                                                                                                                                       | e, WA 98107<br>789-3880                                                                                                                                                                                                                             | om                                                                                                                                                                                                                                                                                       |  |
| MACH± 0.5° BEND ± 1.0°  .X ± 0.5  .XX ± 0.3  INTERPRET GEOMETRIC                | ENG APPR.        |                                                                       |                                                                                                       | TITLE:                                                                                                   |                                                                                                                          |                                                                                                                                                                          |                                                                                                                                                                                                                                                     |                                                                                                                                                                                                                                                                                          |  |
|                                                                                 | MFG APPR.        |                                                                       |                                                                                                       |                                                                                                          |                                                                                                                          |                                                                                                                                                                          |                                                                                                                                                                                                                                                     |                                                                                                                                                                                                                                                                                          |  |
|                                                                                 | Q.A.             |                                                                       |                                                                                                       | M864W3 GEM SERIES SOUND SHIELD                                                                           |                                                                                                                          |                                                                                                                                                                          |                                                                                                                                                                                                                                                     |                                                                                                                                                                                                                                                                                          |  |
| TOLERANCING PER: ASME Y14.5M  MATERIAI                                          | COMMENTS:        |                                                                       |                                                                                                       |                                                                                                          |                                                                                                                          |                                                                                                                                                                          |                                                                                                                                                                                                                                                     |                                                                                                                                                                                                                                                                                          |  |
|                                                                                 |                  |                                                                       |                                                                                                       | SIZE                                                                                                     | PART NO.                                                                                                                 | DWG. NO.                                                                                                                                                                 |                                                                                                                                                                                                                                                     | REV                                                                                                                                                                                                                                                                                      |  |
|                                                                                 |                  |                                                                       |                                                                                                       | D                                                                                                        | 06-78700                                                                                                                 | D-                                                                                                                                                                       | 5125                                                                                                                                                                                                                                                | Α                                                                                                                                                                                                                                                                                        |  |
| S:                                                                              | BEND ± 1.0°      | CHECKED  BEND ± 1.0°  ENG APPR.  MFG APPR.  OMETRIC  PFP: ASME Y14 5M | ARE IN MILLIMETERS DRAWN LTP  CHECKED XXX  BEND ± 1.0° ENG APPR.  MFG APPR.  OMETRIC PER: ASME Y14 5M | ARE IN MILLIMETERS  CHECKED  XXX  XX/XX/XX  BEND ± 1.0°  ENG APPR.  MFG APPR.  OMETRIC  PER: ASME Y14 5M | ARE IN MILLIMETERS CHECKED  CHECKED  XXX  XX/XX/XX  ENG APPR.  MFG APPR.  MFG APPR.  OMETRIC PER: ASME Y14.5M  COMMENTS: | ARE IN MILLIMETERS BEND ± 1.0°  CHECKED XXX XX/XX/XX  ENG APPR.  MFG APPR.  MFG APPR.  Q.A.  COMMENTS:  DRAWN  LTP 1/31/2020  TITLE:  SOUND SHIELD INSTA  M864W3 GEM SER | ARE IN MILLIMETERS DRAWN LTP 1/31/2020 (206) 7 CHECKED XXX XX/XX/XX ENG APPR. MFG APPR.  MFG APPR.  OMETRIC PER: ASME Y14.5M PER: ASME Y14.5M  COMMENTS:  SIZE PART NO.  SEGTTINE (206) 7 WWW.  SIZE PART NO.  SEGTTINE (206) 7 WWW.  SIZE PART NO. | ARE IN MILLIMETERS CHECKED  CHECKED  XXX  XX/XX/XX  ENG APPR.  MFG APPR.  MFG APPR.  OMETRIC PER: ASME Y14.5M  PER: ASME Y14.5M  SIZE PART NO.  Sedtfile, WA 98107 (206) 789-3880  www. northern-lights.c  SOUND SHIELD INSTALLATION DIMENSION  M864W3 GEM SERIES SOUND SHIELD  DWG. NO. |  |