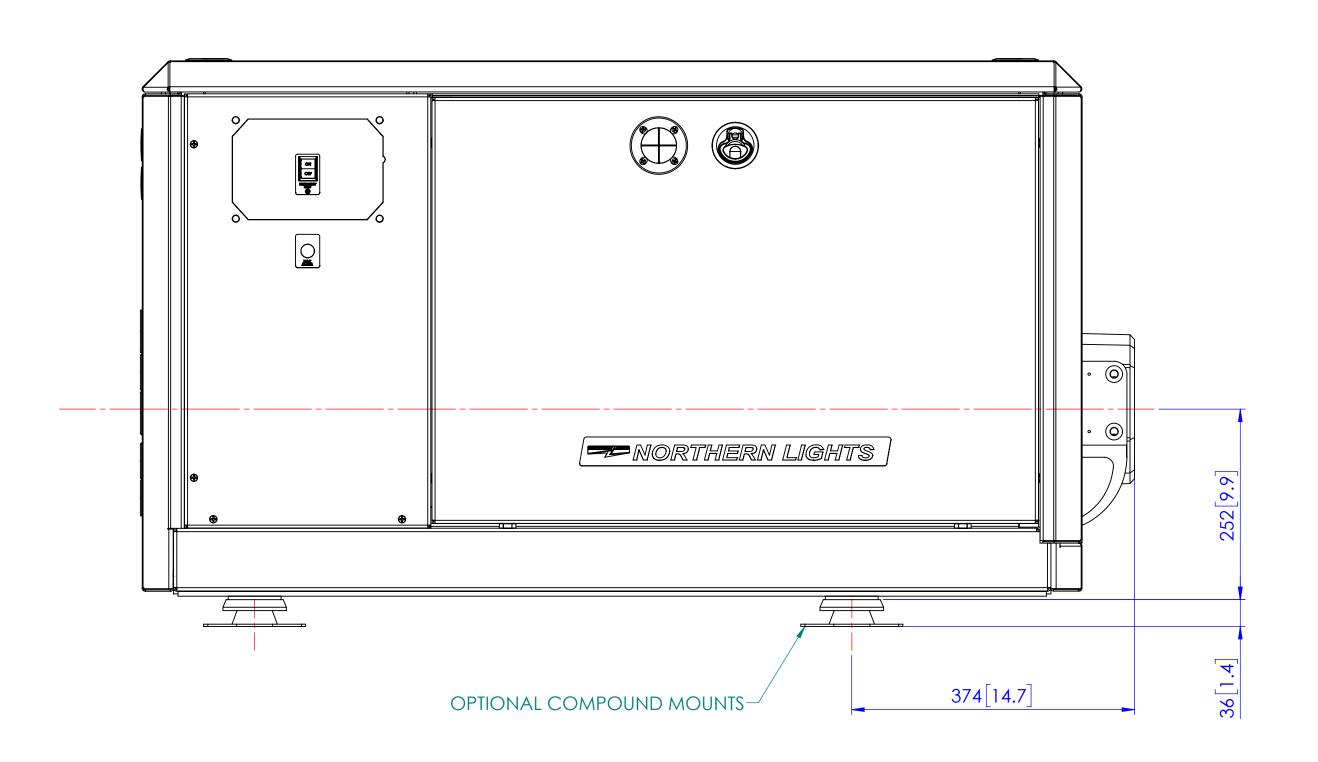

WEIGHT:

SHEET 2 OF 2

SCALE: 1:5

THE DIMENSIONS ON THIS DRAWING ARE SUBJECT TO CHANGE. PLEASE CONTACT NORHTERN LIGHTS INC TO BE SURE YOU HAVE THE MOST CURRENT REVISION.