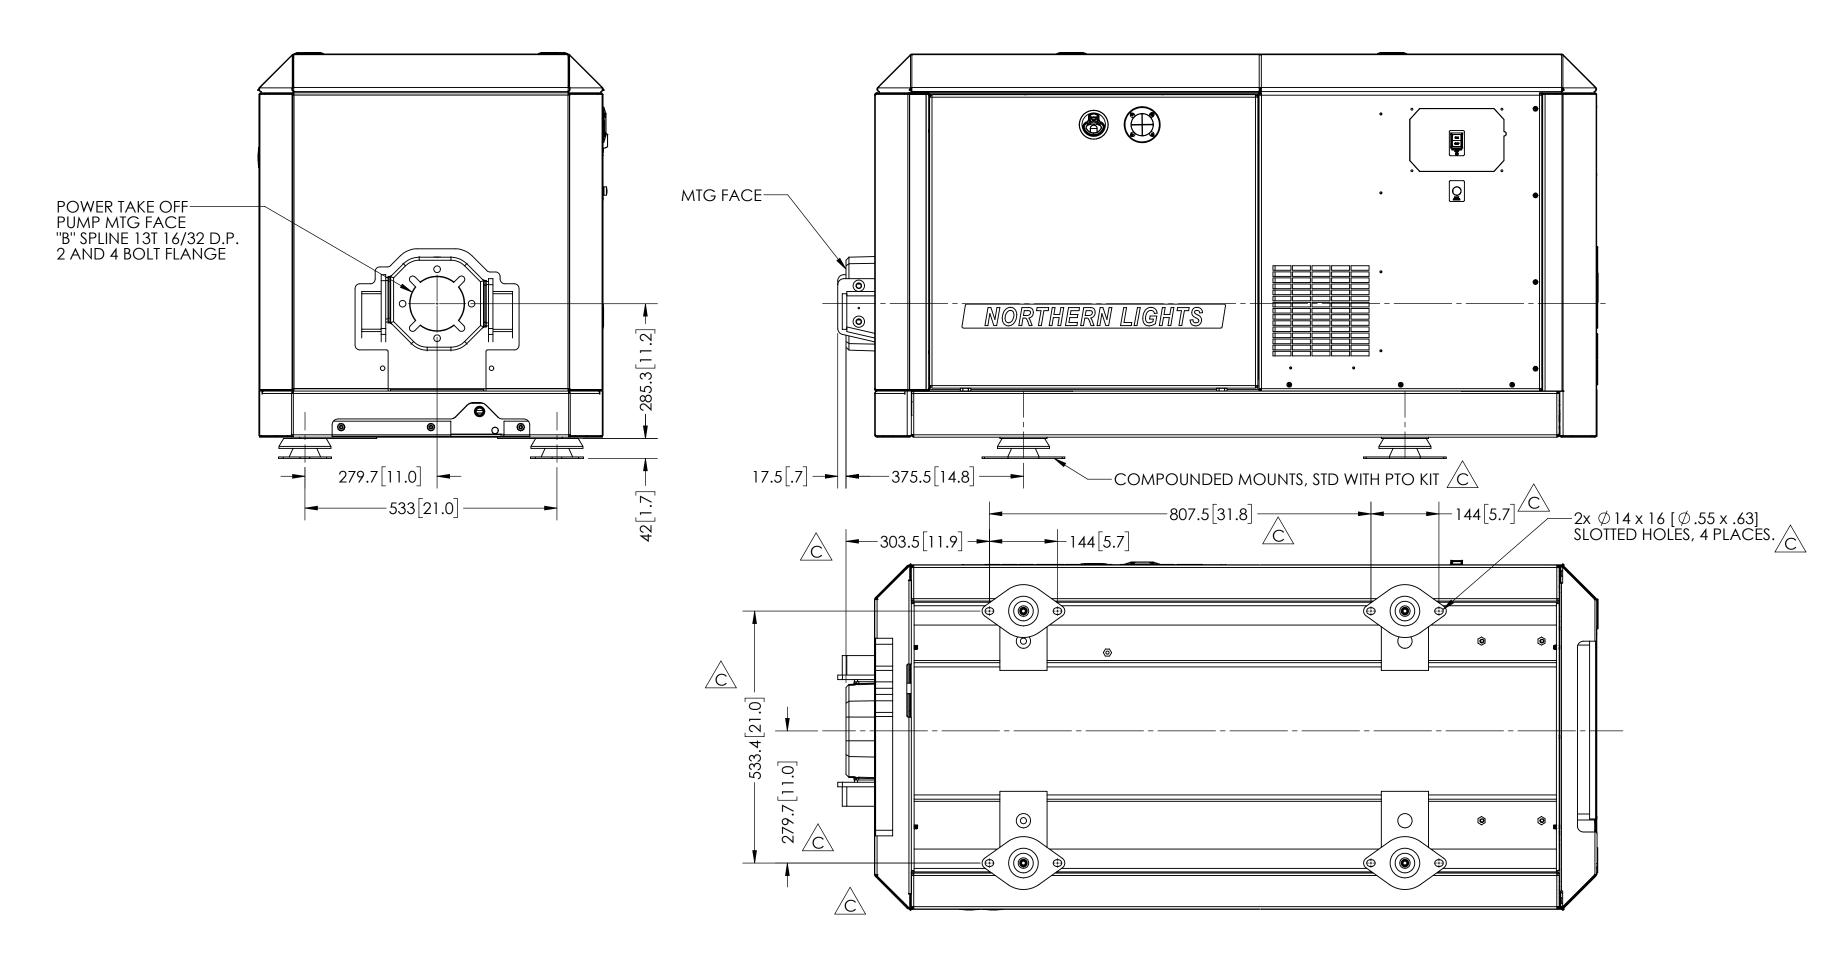

**B** POWER TAKE OFF OPTION

4420 14th AVE. N.W. Seattle, WA 98107 (206) 789-3880 www. northern-lights.com NORTHERN LIGHTS NAME DATE

LTP 8/4/2023 IMENSIONS ARE IN MILLIMETERS DRAWN CHECKED ANGULAR: MACH± 0.5° BEND ± 1.0° .X ± 0.5 .XX ± 0.3 ENG APPR. TITLE: INSTALLATION DIMENSIONS OPTIONS PAGE M944TG SOUND SHIELD MFG APPR. VITERPRET GEOMETRIC
OLERANCING PER: ASME Y14.5M PROPRIETARY AND CONFIDENTIAL SIZE PART NO. THE INFORMATION CONTINED IN THIS DRAWING IS THE SOLE PROPERTY OF NORTHERN LIGHTS. ANY REPRODUCTION IN PART OR AS A WHOLE WITHOUT THE WRITTEN PERMISSION OF NORTHERN LIGHTS IS PROHIBITED. **D** 06-71300 SCALE: 1:8 DO NOT SCALE SHEET 2 OF 2