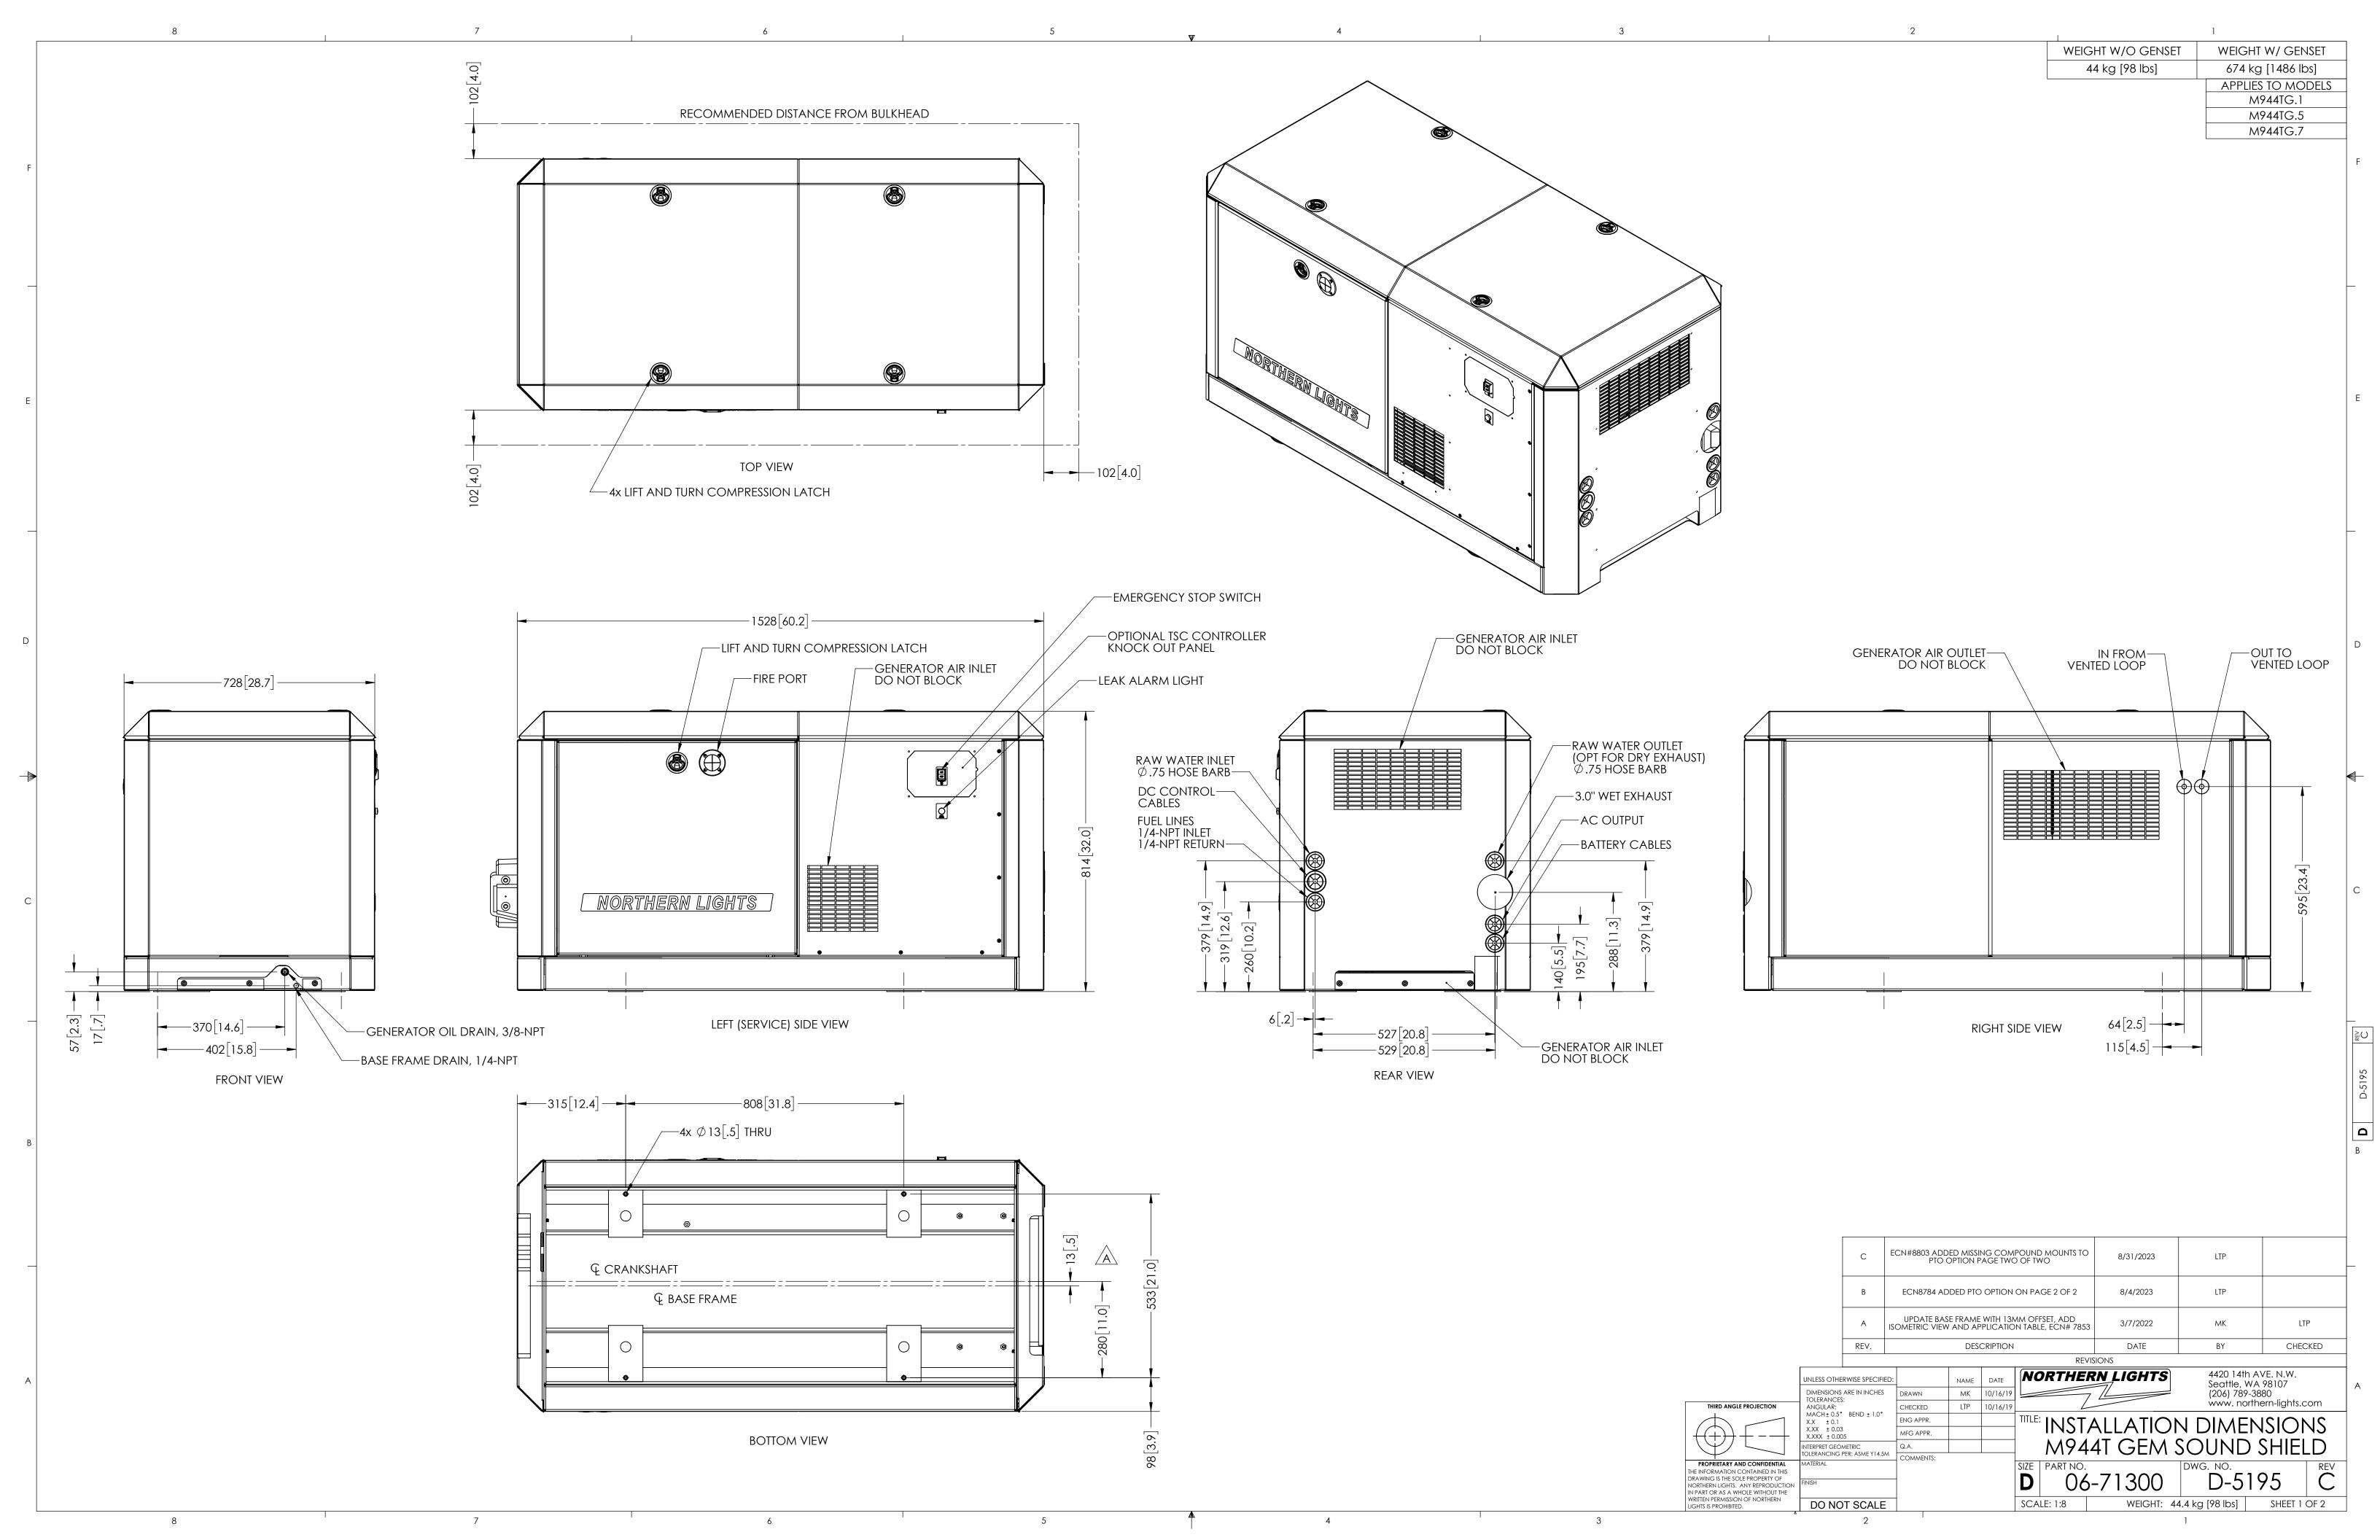

**B** POWER TAKE OFF OPTION

4420 14th AVE. N.W. Seattle, WA 98107 (206) 789-3880 www. northern-lights.com NORTHERN LIGHTS NAME DATE

LTP 8/4/2023 IMENSIONS ARE IN MILLIMETERS DRAWN CHECKED ANGULAR: MACH± 0.5° BEND ± 1.0° .X ± 0.5 .XX ± 0.3 ENG APPR. TITLE: INSTALLATION DIMENSIONS OPTIONS PAGE M944TG SOUND SHIELD MFG APPR. VITERPRET GEOMETRIC
OLERANCING PER: ASME Y14.5M PROPRIETARY AND CONFIDENTIAL SIZE PART NO. THE INFORMATION CONTINED IN THIS DRAWING IS THE SOLE PROPERTY OF NORTHERN LIGHTS. ANY REPRODUCTION IN PART OR AS A WHOLE WITHOUT THE WRITTEN PERMISSION OF NORTHERN LIGHTS IS PROHIBITED. **D** 06-71300 SCALE: 1:8 DO NOT SCALE SHEET 2 OF 2