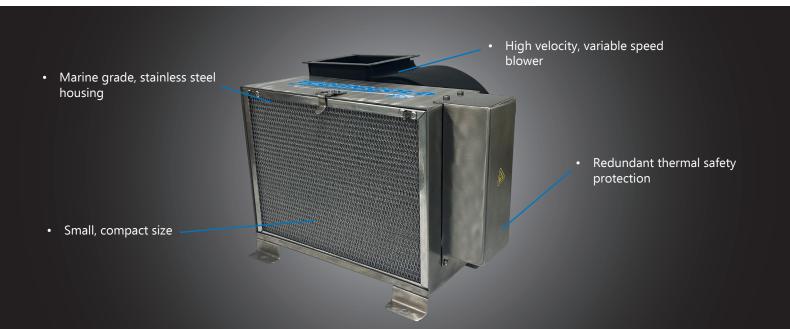

## **FEATURES AND BENEFITS**

- » 500 cfm, variable speed high velocity blower.
- » Marine grade, reliable stainless steel construction.
- » High temperature safety shut down and control.
- » Heavy duty, marine grade heat strips.