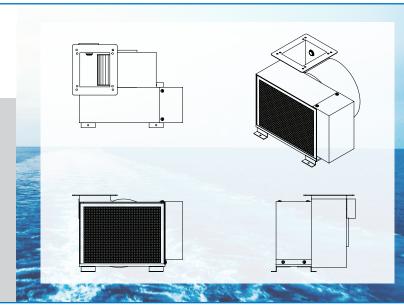

## **DIMENSIONAL DRAWINGS**

Specifications may change without notice.

Dimensions represent the blower in a vertical discharge position without a duct ring or plenum box attached.

Dimensions shown without electrical heat options.